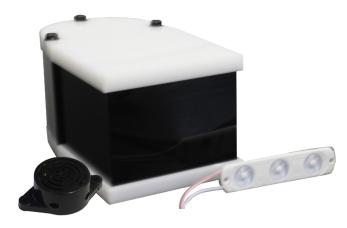

## 180° Radar Sensor

Includes: 180° Radar Sensor, Receiver, LED Light Alarm or Audible Alarm

Shipping and Handling Not Included

All Sales Final