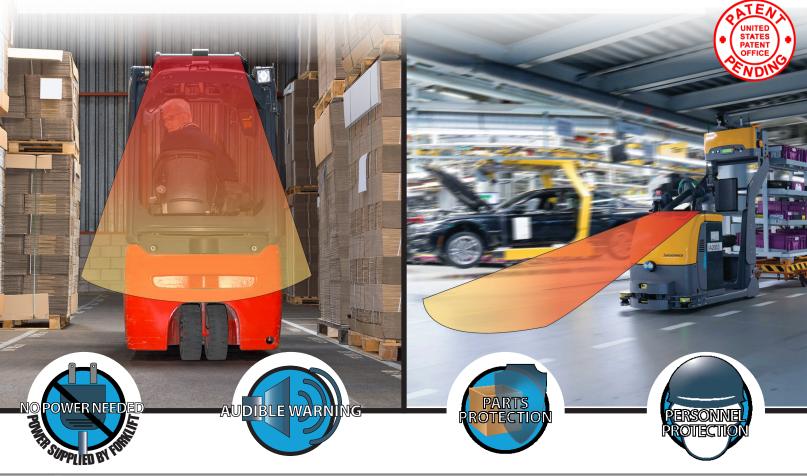

## 180° Radar Sensor

To protect against potential collisions with other vehicles, pedestrians and stationary objects.

## Features

**NO POWER NEEDED:** No new power supply needed. Powered by vehicle battery.

**AUDIBLE WARNING:** Sensor unit triggers built in audible and/or LED light alarm to warn of potential collisions.

**PARTS PROTECTION:** Warns vehicle operators of potential collisions with personnel or stationary objects.

**ADJUSTIBLE FIELD:** Width and distance of sensor field can be adjusted at factory.