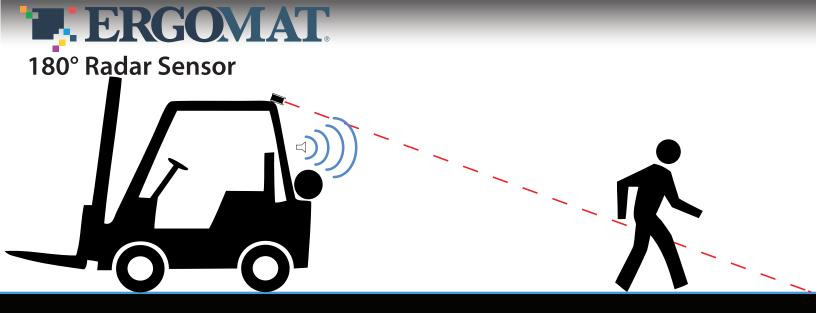

## 180° Radar Sensor

To protect against potential collisions with other vehicles, pedestrians and stationary objects.

## Features

**NO POWER NEEDED:** No new power supply needed. Powered by vehicle battery.

**AUDIBLE WARNING:** Sensor unit triggers built in audible and/or LED light alarm to warn of potential collisions.