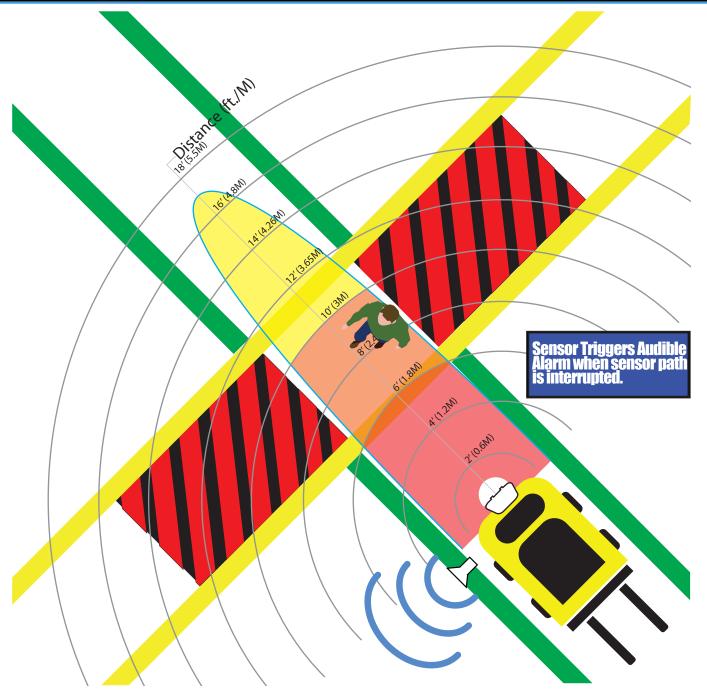

**PARTS PROTECTION:** Warns vehicle operators of potential collisions with personnel or stationary objects.

**ADJUSTIBLE FIELD:** Width and distance of sensor field can be adjusted at factory.