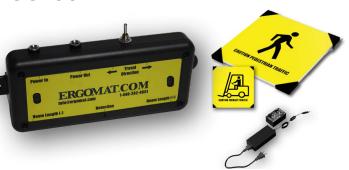

Features

**LED SAFETY SIGN:** Sensor unit triggers a high visibility single sided or double sided LED safety sign warning of pedestrian traffic.

**PERSONNEL PROTECTION:** Warns vehicle operators of pedestrains crossing its travel path.

**PLUG & PLAY:** Sensor and LED safety sign are paired in factory for easy plug and play installation.

**WIRELESS:** Sensor sends wireless signal to Activate LED safety sign.

## Pedestrian/Vehicle Single Direction Sensor

**Product #:** LED-1X-LIDAR-WARNING-24S (single sided sign)

**Product #:** LED-1X-LIDAR-WARNING-24D (double sided sign)

Includes: Lidar Warning Close-In System Uni-Directional (2 lidar sensors included in system). Single Sided or Double Sided 24" (60cm) Sign on Gator Board with 8' of LED & Receiver, Wireless Transmitter, 2A & 6A Power Supply, 25' (7.5M) of 12V Wire