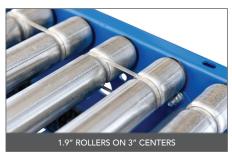

### DETAILS

WIDTH: 24" / 30" / 36" / 48"

Determined by product dimensions, available conveying area and application specific needs.

**AXLE CENTER DISTANCE: 3"** 

**LOAD CAPACITY: 75 LBS/FT** 

**POWER: 120 VAC, 60 HZ, 30 AMP** 