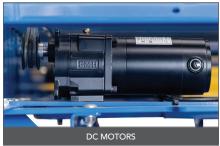

### DETAILS

WIDTH: 24" / 30" / 36" / 48"

Determined by product dimensions, available conveying area and application specific needs.

**AXLE CENTER DISTANCE: 3"** 

**LOAD CAPACITY: 75 LBS/FT** 

**POWER: 120 VAC, 60 HZ, 30 AMP** 