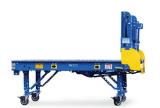

Straight sections are the major building block of any system, while curves allow changes in product flow direction, and coated roller inclines allow elevation changes. Centralizers center packages before and after curves, and skews push the product to one side or the other. Merges can be utilized to pull index one lane into another, and lift gates can be utilized to allow operators to pass through the conveyor as needed.

COATED ROLLER INCLINES

**MERGES**