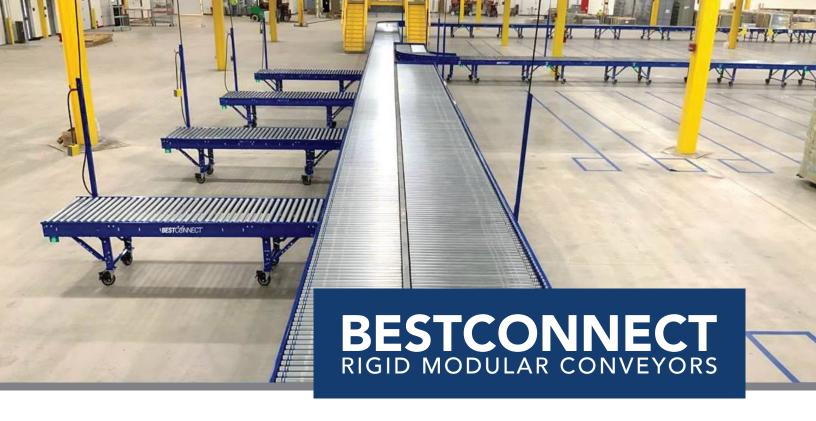

# BESTCONNECT RIGID MODULAR CONVEYORS

15 & 25 AMP Available

TRANSPORTATION OR ACCUMULATION

ADJUSTABLE HEIGHT TO THE TOP OF THE ROLLER

BestConnect rigid modular conveyors provide a solution for companies to quickly adapt to changing business requirements by utilizing highly reconfigurable components to create systems with different layouts as needed or during high seasonal peaks.

BestConnect can be utilized to create systems for a variety of applications including package transfers, semi-automated sorts, and tying in manual packaging / work stations. These solutions can be quickly installed or reconfigured thanks to modular design, minimal components and hardware, and simple controls that utilize 120 VAC power.