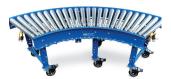

Straight sections are the major building block of any system, while curves allow changes in product flow direction, and coated roller inclines allow elevation changes. Centralizers center packages before and after curves, and skews push the product to one side or the other. Merges can be utilized to pull index one lane into another, and lift gates can be utilized to allow operators to pass through the conveyor as needed.

#### **SERVICES AVAILABLE**

Technical Support Installation & Service Prevenative & Routine Maintenance Application Support Operator & Maintenance Training

**STRAIGHTS** 

**CURVES** 

**LIFT GATES** 

**CENTRALIZERS** 