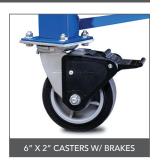

15 & 25 AMP Available

TRANSPORTATION OR ACCUMULATION

ADJUSTABLE HEIGHT TO THE TOP OF THE ROLLER

BestConnect rigid modular conveyors provide a solution for companies to quickly adapt to changing business requirements by utilizing highly reconfigurable components to create systems with different layouts as needed or during high seasonal peaks.