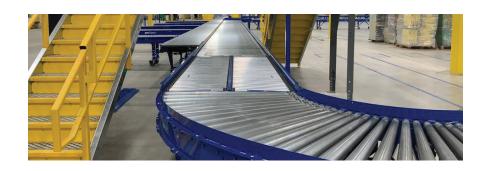

Straight sections are the major building block of any system, while curves allow changes in product flow direction, and coated roller inclines allow elevation changes. Centralizers center packages before and after curves, and skews push the product to one side or the other. Merges can be utilized to pull index one lane into another, and lift gates can be utilized to allow operators to pass through the conveyor as needed.