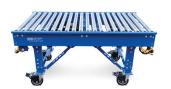

15 & 25 AMP Available

TRANSPORTATION OR ACCUMULATION

ADJUSTABLE HEIGHT TO THE TOP OF THE ROLLER

BestConnect rigid modular conveyors provide a solution for companies to quickly adapt to changing business requirements by utilizing highly reconfigurable components to create systems with different layouts as needed or during high seasonal peaks.