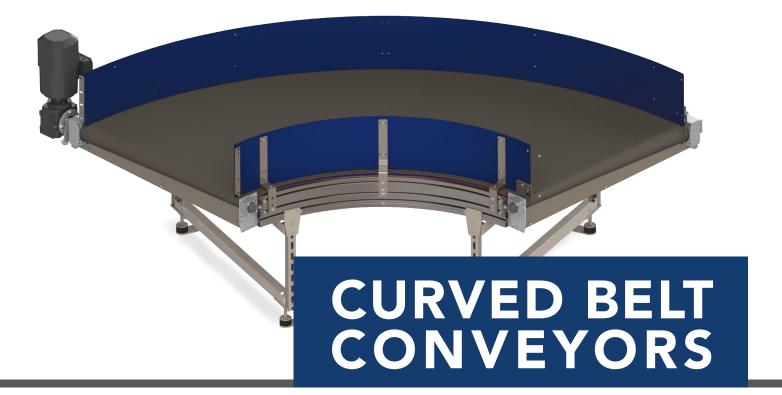

### **MODULAR DESIGN**

With standard angles ranging from 30° to 180°, mounting options allow for easy integration into new or existing systems.

CBC are available in a variety of modular designs ranging from 30° to 180° angles, and in a wide range of standard measurements or customer-specific measurements for integration into new or existing systems.

# **CURVE BELT CONVEYOR**