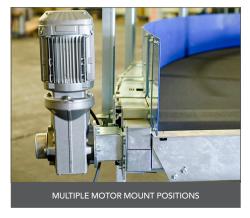

### **MODULAR DESIGN**

With standard angles ranging from 30° to 180°, mounting options allow for easy integration into new or existing systems.

CBC are available in a variety of modular designs ranging from 30° to 180° angles, and in a wide range of standard measurements or customer-specific measurements for integration into new or existing systems.