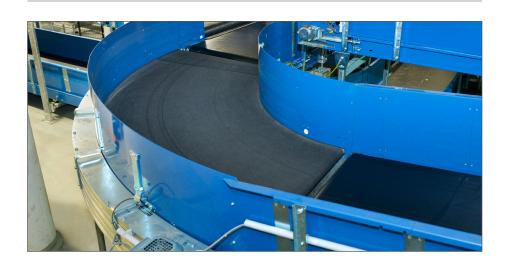

### **UNDERCARRIAGE SHIELDING**

By ensuring proper ventilation, users can enjoy limited maintenance and downtime.

Curved Belt Conveyors (CBC) are built to transport heavy-duty loads and convey at speeds of up to 550 feet per minute. They are designed for stringent environments with continuous or clocked transportation of packages, containers, and packaged goods with changes in direction.

These conveyors are also equipped with a unique belt guiding system that makes performing maintenance or service work simple. The belt can be replaced in as little as 15 minutes. Whereas replacing a belt on a traditional friction-driven curve can take hours.