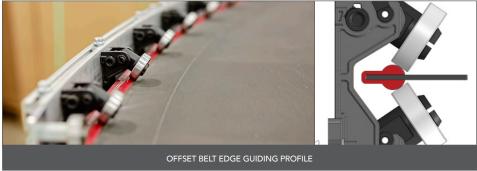

### **GUIDING PROFILE**

Heavy-duty applications require robust features such as offset joints and double-seam secured belt beading. This allows a guiding profile that is up to five times stronger than traditional belt beading.