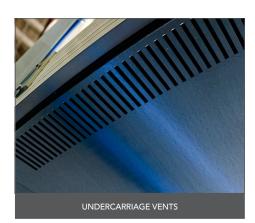

### **UNDERCARRIAGE SHIELDING**

By ensuring proper ventilation, users can enjoy limited maintenance and downtime.

Curved Belt Conveyors (CBC) are built to transport heavy-duty loads and convey at speeds of up to 550 feet per minute. They are designed for stringent environments with continuous or clocked transportation of packages, containers, and packaged goods with changes in direction.