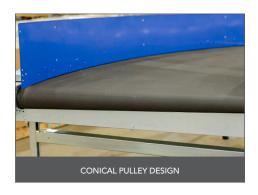

### **GUIDING PROFILE**

Heavy-duty applications require robust features such as offset joints and double-seam secured belt beading. This allows a guiding profile that is up to five times stronger than traditional belt beading.