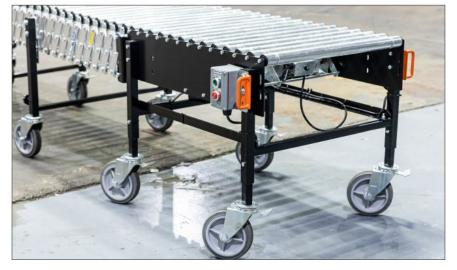

### **WARRANTY**

ELECTRICAL :: 12 Months MECHANICAL :: 24 Months

The Impact Cart is designed to protect your conveyor investments that are exposed to high volume, high impact loading or unloading. Using an impact cart at the in-feed end of your conveyor system will help protect the life of your flexible conveyor and reduce overall maintenance costs.

Impact carts are perfect for both loading and unloading applications. Customers can order this cart as gravity or powered. The FMH Connect Kit can be used to connect to existing power and gravity flexible conveyor systems not already equipped with an impact cart.