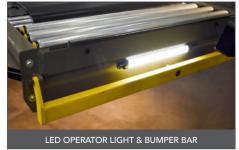

#### **BUMPER BAR**

Operator safety is further enhanced with a bumper bar at the end of the snout that when engaged, will stop and reverse the unit.

The Mobile Belted Loader is a heavy-duty power-assist conveying unit for fluid loading and unloading that efficiently pulls and pushes power flexible conveyors in receiving and shipping operations. This power assist is designed to reduce the risk of ergonomic injuries while improving operator safety and efficiencies at shipping and receiving docks.