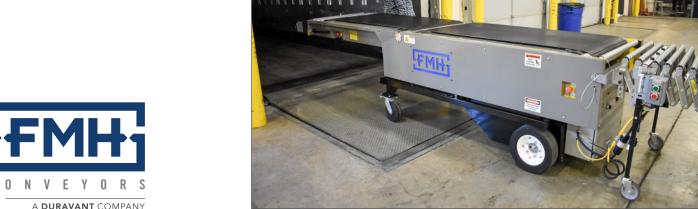

### SEAMLESS INTEGRATION

This belted snout power assist easily connects with power flexible conveyors to provide better ergonomics.

The mobile belted loader seamlessly integrates with powered flexible conveyor systems and its articulating belted snout puts the work surface at the operator's ergonomic power zone in order to alleviate common repetitive stress injuries, like muscle strains or pulls. The 30" wide belts utilize a tough high-grip surface to reduce parcel damage during operations, and provide operators increased reliability during demanding usage.