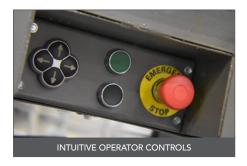

## **SAFE & ERGONOMIC CONTROLS**

Convenient and intuitive controls are on both sides of the unit, and provide access to multiple emergency stop buttons.