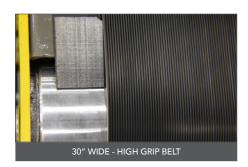

## **HIGH GRIP BELT**

Mobile belted loaders use 30" wide belts to provide a tough high-grip surface to reduce parcel damage during operations, and provide operators increased reliability during demanding

The mobile belted loader seamlessly integrates with powered flexible conveyor systems and its articulating belted snout puts the work surface at the operator's ergonomic power zone in order to alleviate common repetitive stress injuries, like muscle strains or pulls. The 30" wide belts utilize a tough high-grip surface to reduce parcel damage during operations, and provide operators increased reliability during demanding usage.