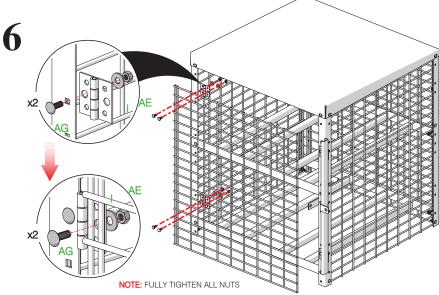

### HARDWARE LIST:

- 1/4" FLAT WASHER (I)
- (AE) 1/4"-20 HEX NUT
- (AG) 1/4"-20 x 3/4" SQUARE NECK CARRIAGE BOLT
- (AM)  $1/4"-20 \times 1-1/2"$  SQUARE NECK CARRIAGE BOLT (BA)  $1/4"-20 \times 1-3/4"$  SQUARE NECK CARRIAGE BOLT