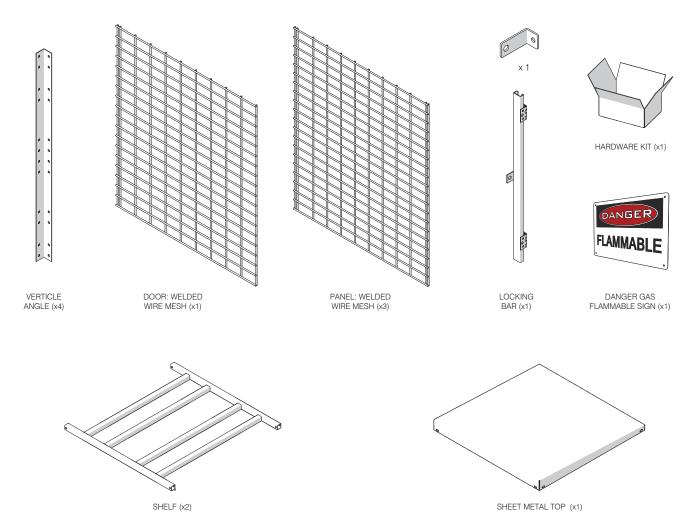

Saf-T-Stor® Gas Cylinder Storage Cabinet Saf-T-4 Assembly Instructions

Providing Reliable Engineered Solutions

# TABLE OF CONTENTS:

- PAGE 1 | COVER, TOOLS REQ'D
- PAGE 2 | HARDWARE PROVIDED & PARTS LIST
- PAGE 3 | ASSEMBLY INSTRUCTIONS
- PAGE 4 ASSEMBLY INSTRUCTIONS (CONTINUED)



# TOOLS REQUIRED:





OPEN END WRENCH







LEVEL

## HARDWARE PROVIDED:



### HARDWARE LIST:

- 1/4" FLAT WASHER (I)
- (AE) 1/4"-20 HEX NUT
- (AG) 1/4"-20 x 3/4" SQUARE NECK CARRIAGE BOLT
- (AM)  $1/4"-20 \times 1-1/2"$  SQUARE NECK CARRIAGE BOLT (BA)  $1/4"-20 \times 1-3/4"$  SQUARE NECK CARRIAGE BOLT

PARTS LIST:











#### NOTE:

- CHECK DOOR ALIGNMENT, ADJUST DOOR HEIGHT ACCORDINGLY.
- ZIP TIE DANGER SIGN TO LOCKER DOOR