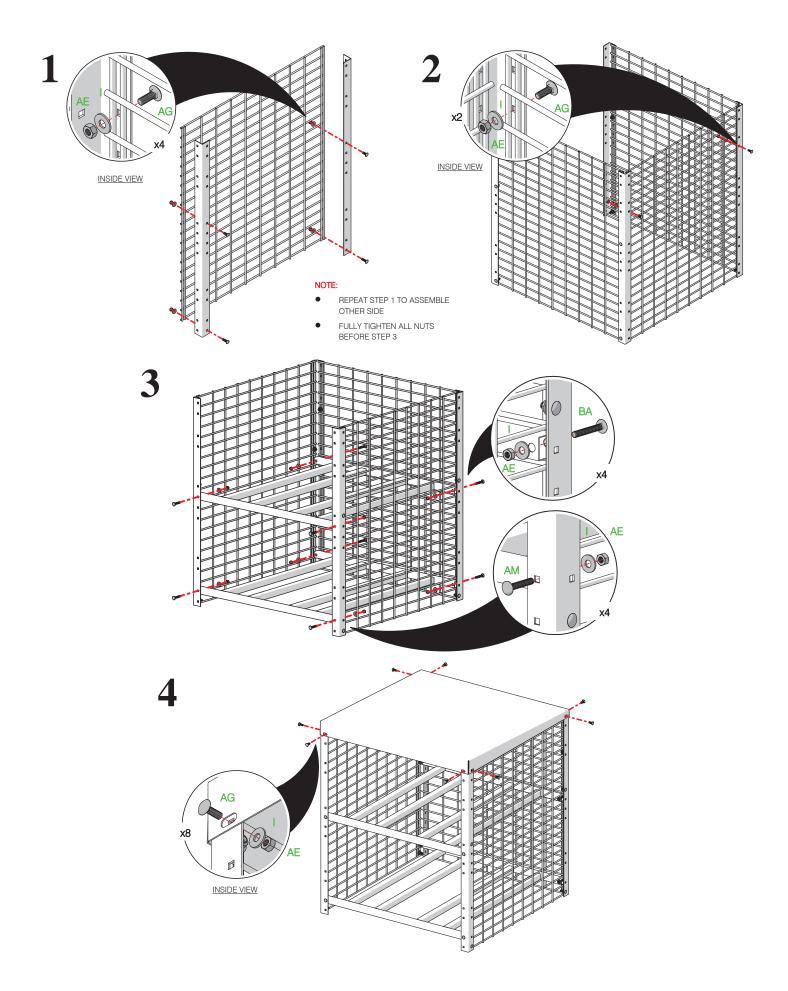

#### NOTE:

- CHECK DOOR ALIGNMENT, ADJUST DOOR HEIGHT ACCORDINGLY.
- ZIP TIE DANGER SIGN TO LOCKER DOOR