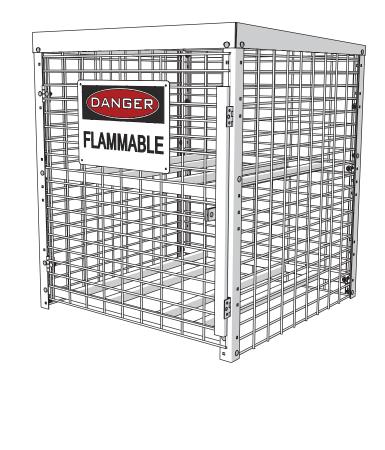

Saf-T-Stor® Gas Cylinder Storage Cabinet Saf-T-4 Assembly Instructions

Providing Reliable Engineered Solutions