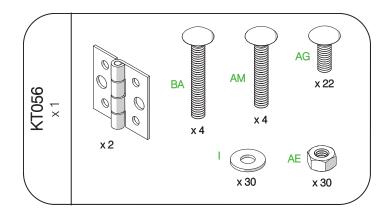

## HARDWARE PROVIDED:

### HARDWARE LIST:

- 1/4" FLAT WASHER (I)
- (AE) 1/4"-20 HEX NUT
- (AG) 1/4"-20 x 3/4" SQUARE NECK CARRIAGE BOLT
- (AM)  $1/4"-20 \times 1-1/2"$  SQUARE NECK CARRIAGE BOLT (BA)  $1/4"-20 \times 1-3/4"$  SQUARE NECK CARRIAGE BOLT