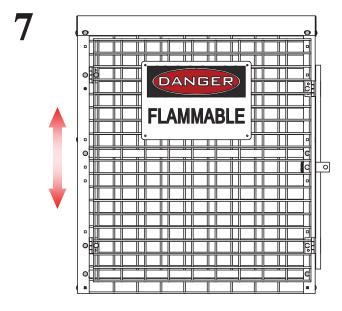

#### NOTE:

- CHECK DOOR ALIGNMENT, ADJUST DOOR HEIGHT ACCORDINGLY.
- ZIP TIE DANGER SIGN TO LOCKER DOOR