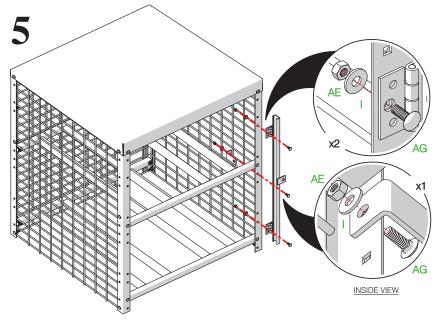

### HARDWARE LIST:

- 1/4" FLAT WASHER (I)
- (AE) 1/4"-20 HEX NUT
- (AG) 1/4"-20 x 3/4" SQUARE NECK CARRIAGE BOLT
- (AM)  $1/4"-20 \times 1-1/2"$  SQUARE NECK CARRIAGE BOLT (BA)  $1/4"-20 \times 1-3/4"$  SQUARE NECK CARRIAGE BOLT