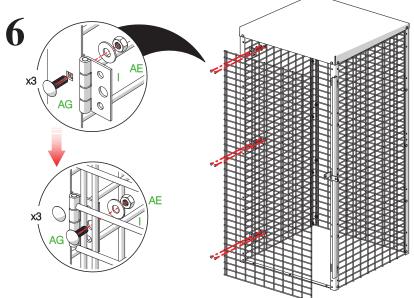

#### HARDWARE LIST:

(C) 1/4"-20 x 1" SQUARE NECK CARRIAGE BOLT

(I) 1/4" FLAT WASHER

(AE) 1/4"-20 HEX NUT

- (AG) 1/4"-20 x 3/4" SQUARE NECK CARRIAGE BOLT
- (BB) 1/4" LENGTH PLASTIC SPACER

### PARTS LIST:

NOTE: FULLY TIGHTEN ALL NUTS

NOTE:

- CHECK DOOR ALIGNMENT, ADJUST DOOR HEIGHT ACCORDINGLY.
- ZIP TIE DANGER SIGN TO LOCKER DOOR