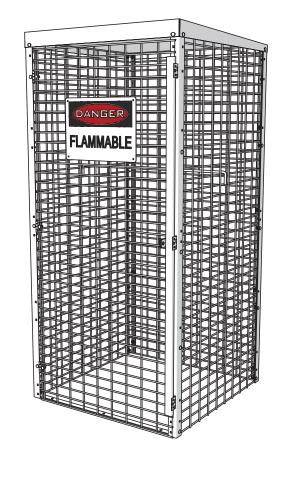

Saf-T-Stor® Gas Cylinder Storage Cabinet Saf-T-10 Assembly Instructions

Providing Reliable Engineered Solutions

### PARTS LIST:

NOTE: FULLY TIGHTEN ALL NUTS

NOTE:

- CHECK DOOR ALIGNMENT, ADJUST DOOR HEIGHT ACCORDINGLY.
- ZIP TIE DANGER SIGN TO LOCKER DOOR