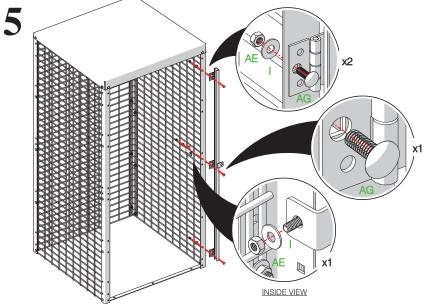

#### HARDWARE LIST:

(C) 1/4"-20 x 1" SQUARE NECK CARRIAGE BOLT

(I) 1/4" FLAT WASHER

(AE) 1/4"-20 HEX NUT

- (AG) 1/4"-20 x 3/4" SQUARE NECK CARRIAGE BOLT
- (BB) 1/4" LENGTH PLASTIC SPACER

### PARTS LIST:

NOTE: FULLY TIGHTEN ALL NUTS

NOTE:

- CHECK DOOR ALIGNMENT, ADJUST DOOR HEIGHT ACCORDINGLY.
- ZIP TIE DANGER SIGN TO LOCKER DOOR