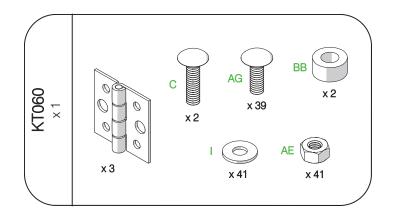

## HARDWARE PROVIDED:

#### HARDWARE LIST:

(C) 1/4"-20 x 1" SQUARE NECK CARRIAGE BOLT

(I) 1/4" FLAT WASHER

(AE) 1/4"-20 HEX NUT

- (AG) 1/4"-20 x 3/4" SQUARE NECK CARRIAGE BOLT
- (BB) 1/4" LENGTH PLASTIC SPACER