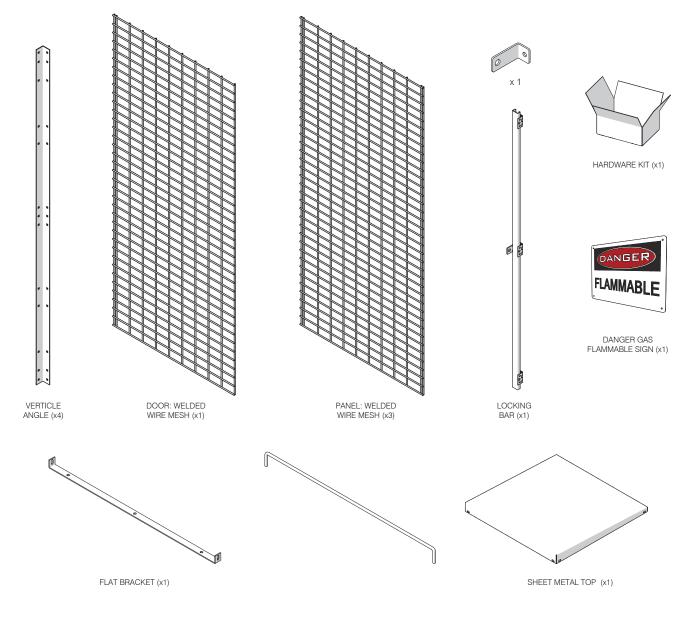

### PARTS LIST:

NOTE: FULLY TIGHTEN ALL NUTS

NOTE:

- CHECK DOOR ALIGNMENT, ADJUST DOOR HEIGHT ACCORDINGLY.
- ZIP TIE DANGER SIGN TO LOCKER DOOR