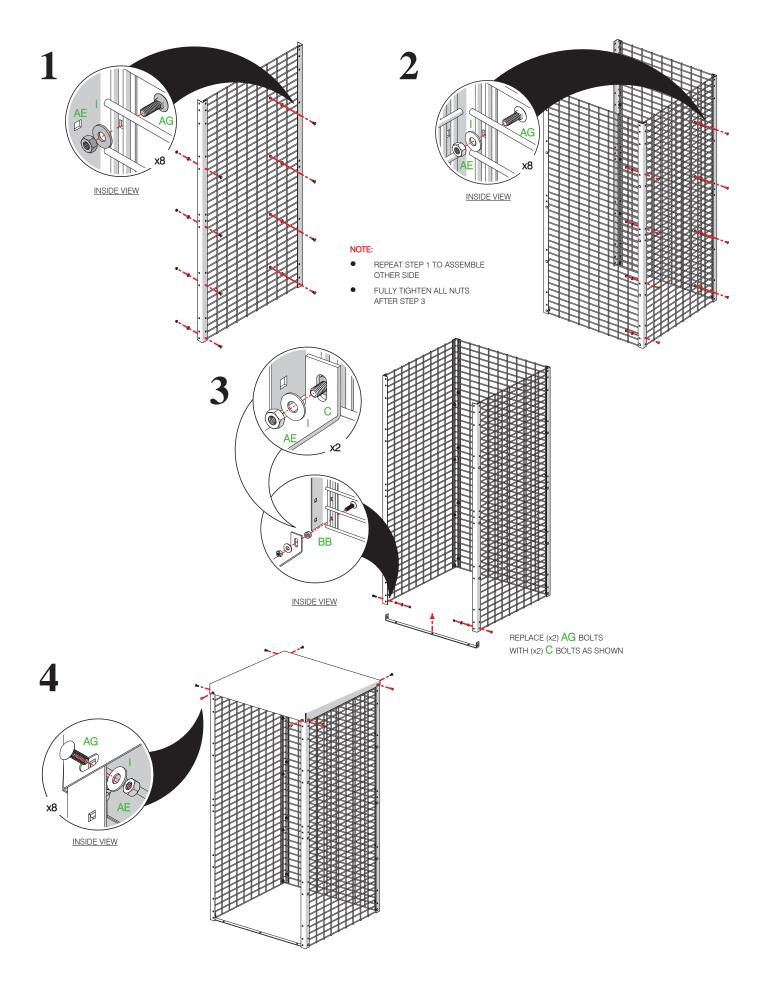

### PARTS LIST:

NOTE: FULLY TIGHTEN ALL NUTS

NOTE:

- CHECK DOOR ALIGNMENT, ADJUST DOOR HEIGHT ACCORDINGLY.
- ZIP TIE DANGER SIGN TO LOCKER DOOR