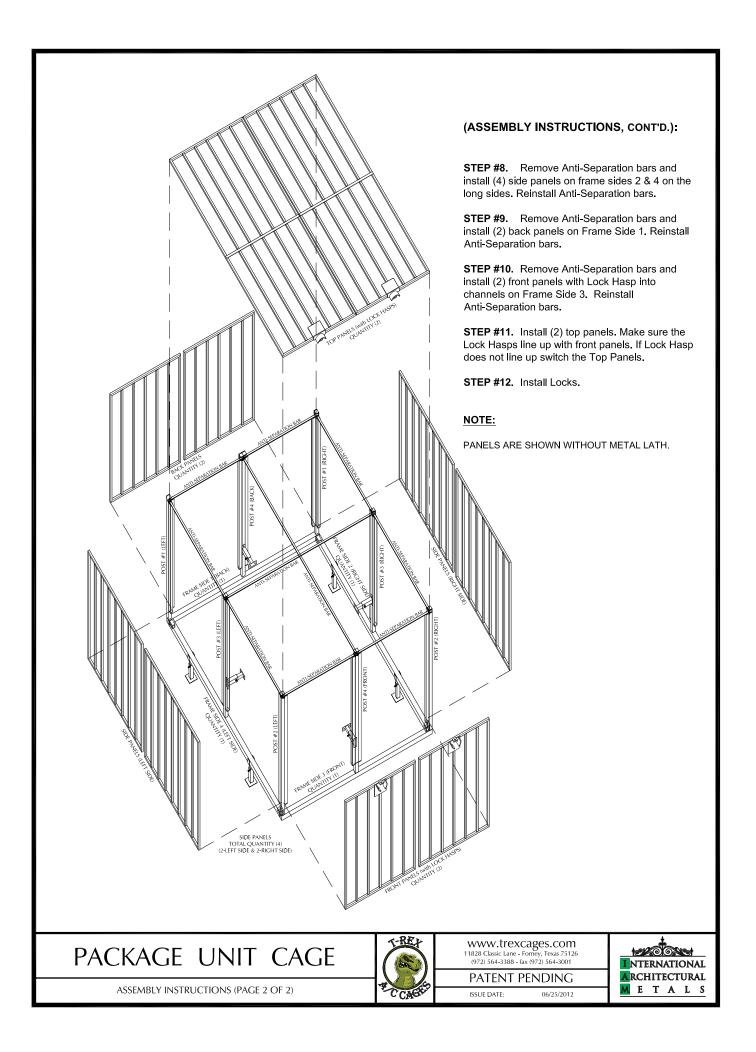

## **ASSEMBLY INSTRUCTIONS:**

STEP #1. Attach Frame Side 1 to Frame Side 2.

STEP #2. Attach Frame Side 2 to Frame Side 3.

STEP #3. Attach Frame Side 3 to Frame Side 4

\*\*(weld frame corner together to prevent removal.)

STEP #4. Attach Frame Side 4 to Frame Side 1.

STEP #5. Install Leveling Legs (Leg Frame Supports) under frame.

STEP #6. Install Anti-Separation Bars:

Frame Side 1 - 2 each

Frame Side 2 - 2 each

Frame Side 3 - 2 each

Frame Side 4 - 2 each

\*\*Frame Side 2 to Frame Side 4 (right center post 3 to left center post 3) - 1 each

\*\*Frame Side 1 to Frame Side 3 (back center post 4 to front center post 4) - 1 each.

**STEP #7.** Attach cage frame to A/C unit base using the cage security bars and tamperproof screw (or weld.)