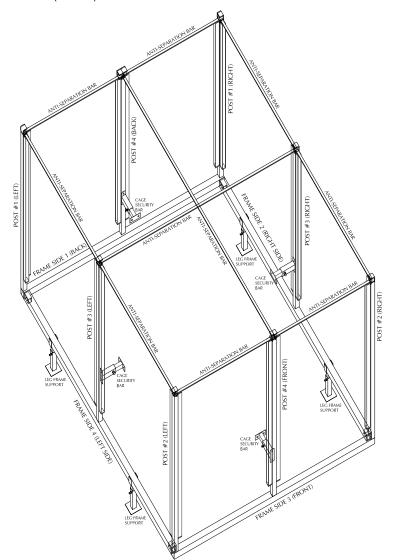

## **ASSEMBLY INSTRUCTIONS:**

- STEP #1. Attach Frame Side 1 to Frame Side 2.
- STEP #2. Attach Frame Side 2 to Frame Side 3.
- STEP #3. Attach Frame Side 3 to Frame Side 4
  - \*\*(weld frame corner together to prevent removal.)
- STEP #4. Attach Frame Side 4 to Frame Side 1.
- STEP #5. Install Leveling Legs (Leg Frame Supports) under frame.
- STEP #6. Install Anti-Separation Bars:

Frame Side 1 - 2 each

Frame Side 2 - 2 each

Frame Side 3 - 2 each

Frame Side 4 - 2 each

- \*\*Frame Side 2 to Frame Side 4 (right center post 3 to left center post 3) 1 each
- \*\*Frame Side 1 to Frame Side 3 (back center post 4 to front center post 4) 1 each.

STEP #7. Attach cage frame to A/C unit base using the cage security bars and tamperproof screw (or weld.)

PACKAGE UNIT CAGE

ASSEMBLY INSTRUCTIONS (PAGE 1 OF 2)

WWW.trexcages.com 11828 Classic Lane - Forney, Texas 75126 (972) 564-3388 - fax (972) 564-3001