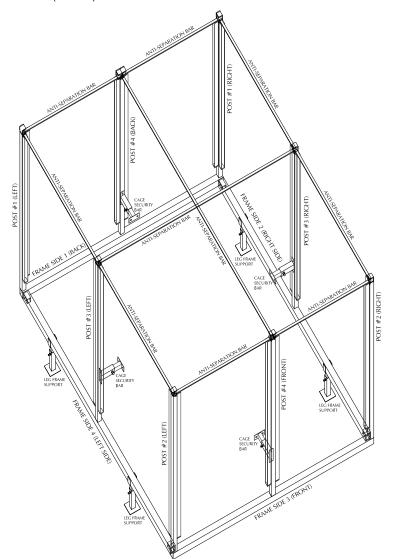

## **ASSEMBLY INSTRUCTIONS:**

STEP #1. Attach Frame Side 1 to Frame Side 2.

STEP #2. Attach Frame Side 2 to Frame Side 3.

STEP #3. Attach Frame Side 3 to Frame Side 4

\*\*(weld frame corner together to prevent removal.)

STEP #4. Attach Frame Side 4 to Frame Side 1.

STEP #5. Install Leveling Legs (Leg Frame Supports) under frame.

STEP #6. Install Anti-Separation Bars:

Frame Side 1 - 2 each

Frame Side 2 - 2 each

Frame Side 3 - 2 each

Frame Side 4 - 2 each

\*\*Frame Side 2 to Frame Side 4 (right center post 3 to left center post 3) - 1 each

\*\*Frame Side 1 to Frame Side 3 (back center post 4 to front center post 4) - 1 each.

**STEP #7.** Attach cage frame to A/C unit base using the cage security bars and tamperproof screw (or weld.)

PACKAGE UNIT CAGE

ASSEMBLY INSTRUCTIONS (PAGE 1 OF 2)

Www.trexcages.com
11828 Classic Lane - Forney, Texas 75126
(972) 564-3388 - fax (972) 564-3001

PATENT PENDING

ISSUE DATE:

06/25/2012

INTERNATIONAL
ARCHITECTURAL
M E T A L S