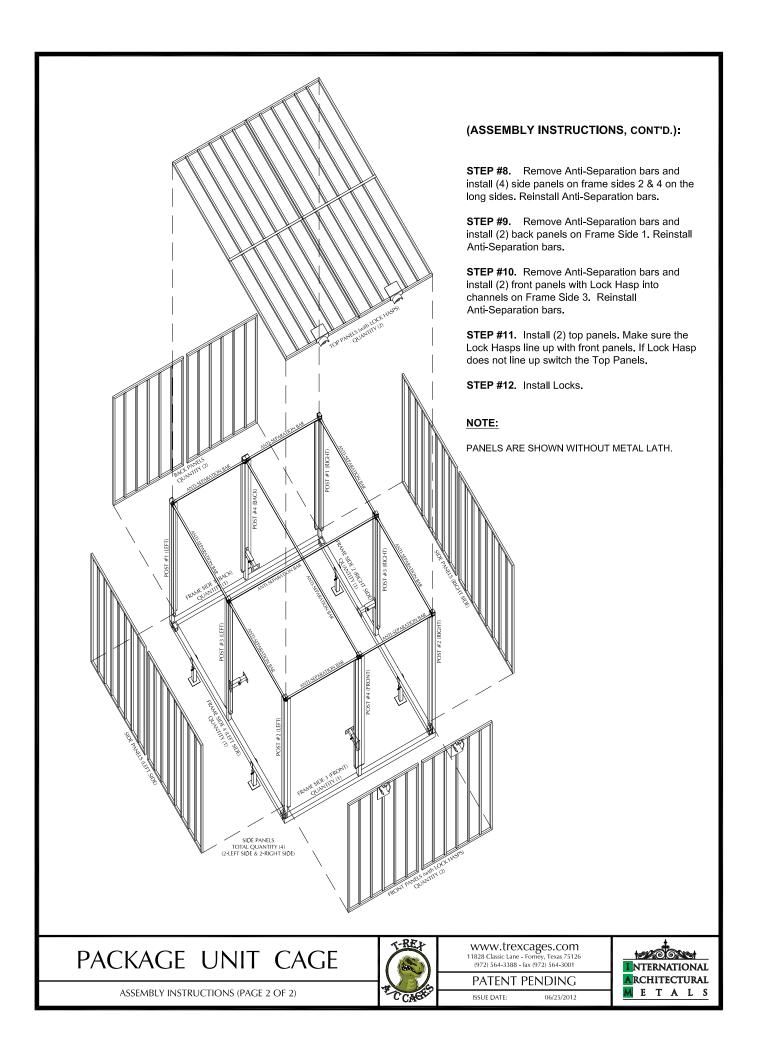

## **ASSEMBLY INSTRUCTIONS:**

STEP #1. Attach Frame Side 1 to Frame Side 2.

STEP #2. Attach Frame Side 2 to Frame Side 3.

STEP #3. Attach Frame Side 3 to Frame Side 4

\*\*(weld frame corner together to prevent removal.)

STEP #4. Attach Frame Side 4 to Frame Side 1.

STEP #5. Install Leveling Legs (Leg Frame Supports) under frame.

STEP #6. Install Anti-Separation Bars:

Frame Side 1 - 2 each

Frame Side 2 - 2 each

Frame Side 3 - 2 each

Frame Side 4 - 2 each

\*\*Frame Side 2 to Frame Side 4 (right center post 3 to left center post 3) - 1 each

\*\*Frame Side 1 to Frame Side 3 (back center post 4 to front center post 4) - 1 each.

**STEP #7.** Attach cage frame to A/C unit base using the cage security bars and tamperproof screw (or weld.)