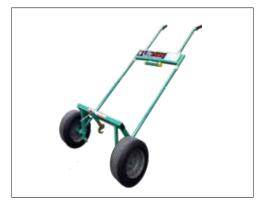

LifePoint can be set up quickly. The base is set in place and the individual counterweights are added. Using the patented transport cart, LifePoint can be moved to a new location quickly and safely by a single person.

### **Transport Cart (optional)**

| Dimensions             | 97"x58"x24" (LxWxH) |
|------------------------|---------------------|
| Weight Fully Assembled | 112 lbs             |

## **Options**

Optional transport cart.

Optional Lifepoint protective cover.