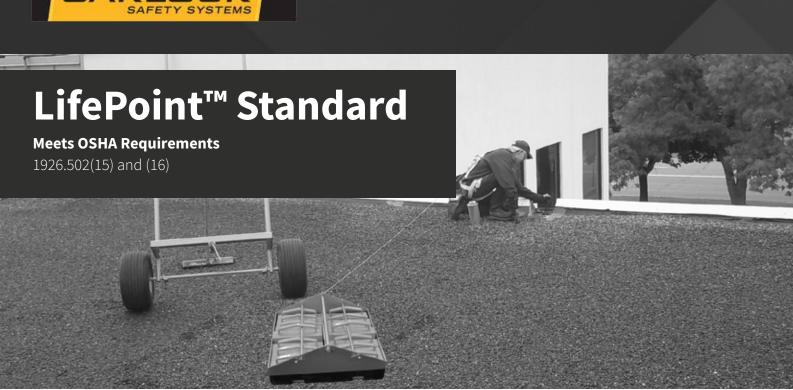

The LifePoint Standard tie-off anchor is the perfect solution for fall prevention when circumstances require non-penetrating versatility.

### **Non-Penetrating Versatility:**

The LifePoint is a mobile safety harness tie-off device that provides fall prevention for two people: Fall arrest for one and fall restraint for one at the same time, or fall restraint for two. LifePoint standard is a complete fall arrest system and works without penetrating the roof. When the LifePoint is set in place on the roof deck it provides the fall resistance needed to protect two people. This is a non-penetrating tie off anchor that works on flat surfaces such as single ply membrane, BUR, concrete, TPO, and EPDM roofs.

LifePoint can be set up quickly. The base is set in place and the individual counterweights are added. Using the patented transport cart, LifePoint can be moved to a new location quickly and safely by a single person.