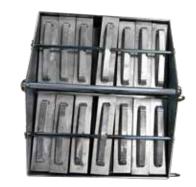

### Base

| Dimensions             | 28.5"x 24"x 13" (LxWxH)                                                                  |
|------------------------|------------------------------------------------------------------------------------------|
| Weight Fully Assembled | 960 lbs                                                                                  |
| Counterweights         | 57 lbs each (14 required)                                                                |
| Approved Surface Use   | Poured Concrete, EDPM (adhered & loose laid),<br>TPO (adhered & loose laid), BUR (swept) |
| Finish                 | Powder-coated for corrosion resistance                                                   |