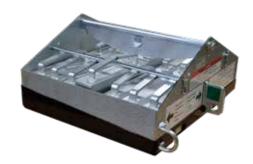

### Base

| Dimensions             | 28.5"x 24"x 13" (LxWxH)                                                                  |
|------------------------|------------------------------------------------------------------------------------------|
| Weight Fully Assembled | 960 lbs                                                                                  |
| Counterweights         | 57 lbs each (14 required)                                                                |
| Approved Surface Use   | Poured Concrete, EDPM (adhered & loose laid),<br>TPO (adhered & loose laid), BUR (swept) |
| Finish                 | Powder-coated for corrosion resistance                                                   |