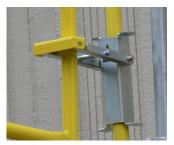

# Floor Mounted Swing Gate

**Integrated Wheel** 

Wall Mounted Latch

|                     | Freestanding Swing Gate | Floor Mounted Swing Gate                                     |
|---------------------|-------------------------|--------------------------------------------------------------|
| Closing Method      | Manual                  |                                                              |
| Sizes Available     | 4-12 ft                 | Purchase Railguard 200 Size that fits your application       |
| Rail Height         | 42"                     |                                                              |
| Finish              | Safety Yellow           | Safety Yellow or Galvanized RailGuard<br>200 Sold Separately |
| Items Included:     |                         |                                                              |
| Hinge Post          | Х                       |                                                              |
| Post and Latch      | X                       |                                                              |
| Floor Mounted Hinge |                         | Х                                                            |
| Wall Mounted Latch  |                         | Х                                                            |
| Rail                | Х                       | Sold Separately                                              |