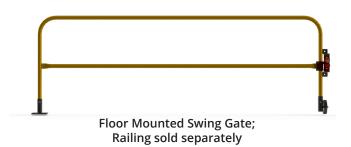

### Floor Mounted Swing Gate

The Floor Mounted Swing Gate is a simple and versatile solution. This solution includes a latching mechanism that can be mounted to a wall and a Floor Mounted hinge post that once anchored to the floor provides a simple and compliant solution. The kit is designed to accept any length RailGuard 200 rail (sold separately) so that you can choose the size that fits your application.