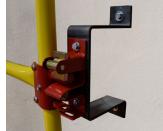

### Floor Mounted Swing Gate

The Floor Mounted Swing Gate is a simple and versatile solution. This solution includes a latching mechanism that can be mounted to a wall and a Floor Mounted hinge post that once anchored to the floor provides a simple and compliant solution. The kit is designed to accept any length RailGuard 200 rail (sold separately) so that you can choose the size that fits your application.

# Floor Mounted Swing Gate

**Integrated Wheel** 

Wall Mounted Latch

|                     | Freestanding Swing Gate | Floor Mounted Swing Gate                                     |
|---------------------|-------------------------|--------------------------------------------------------------|
| Closing Method      | Manual                  |                                                              |
| Sizes Available     | 4-12 ft                 | Purchase Railguard 200 Size that fits your application       |
| Rail Height         | 42"                     |                                                              |
| Finish              | Safety Yellow           | Safety Yellow or Galvanized RailGuard<br>200 Sold Separately |
| Items Included:     |                         |                                                              |
| Hinge Post          | Х                       |                                                              |
| Post and Latch      | X                       |                                                              |
| Floor Mounted Hinge |                         | Х                                                            |
| Wall Mounted Latch  |                         | Х                                                            |
| Rail                | Х                       | Sold Separately                                              |