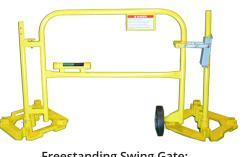

### Freestanding Swing Gate

The Freestanding version can be installed anywhere using Garlock Safety System's Railguard 200™ Bases in a matter of minutes without tools. Other permanent mounting options are also available.

Freestanding Swing Gate; Bases Sold Separately