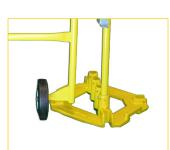

### Freestanding Swing Gate

Freestanding Latch Assembly

**Specifications** 

Wheel has clearance to work with RailGuard 200<sup>™</sup> base