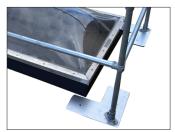

Modular design for easy on site customization if require

Factory installed rubber pads protects all types of roofs without damage.

Precut galvanized stanchions guarantees OSHA compliant height.

Freestanding design with no drilling or anchoring eliminates roof leaks and maintains full roof warranty.

## **Specifications**

| OSHA compliant top rail height  | 42"                                                                                          |
|---------------------------------|----------------------------------------------------------------------------------------------|
| OSHA compliant mid rail height  | 21"                                                                                          |
| Railing                         | 1.66" in diameter, .14" wall thickness, steel                                                |
| Galvanized base                 | 18" x 18" wide by .25" thick                                                                 |
| Base, stanchions and fittings   | Galvanized                                                                                   |
| Rails                           | Galvanized, safety yellow or custom colors                                                   |
| 443-005-001 Safety yellow rails | Fits 96" x 110" skylights out of the box<br>Can be cut down to fit skylights from 36" x 100" |
| 443-004-600 Safety yellow rails | Fits 96" x 110" skylights out of the box<br>Can be cut down to fit skylights from 36" x 100" |
| 443-003-001 Galvanized rails    | Fits 48" x 60" skylights out of the box<br>Can be cut down to fit skylights from 36" x 60"   |
| 443-002-600 Galvanized rails    | Fits 48" x 60" skylights out of the box<br>Can be cut down to fit skylights from 36" x 60"   |