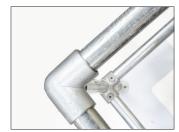

## **Features**

1/4" thick heavy duty steel base with galvanized finish ensure OSHA compliancy and long lasting durability.

Galvanized, safety yellow or customer colored rails to match building aesthetics.

Modular design for easy on site customization if require

Factory installed rubber pads protects all types of roofs without damage.

Precut galvanized stanchions guarantees OSHA compliant height.

Freestanding design with no drilling or anchoring eliminates roof leaks and maintains full roof warranty.