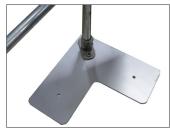

## **Features**

1/4" thick heavy duty steel base with galvanized finish ensure OSHA compliancy and long lasting durability.

Galvanized, safety yellow or customer colored rails to match building aesthetics.

Modular design for easy on site customization if require

Factory installed rubber pads protects all types of roofs without damage.

Precut galvanized stanchions guarantees OSHA compliant height.

Freestanding design with no drilling or anchoring eliminates roof leaks and maintains full roof warranty.

## **Specifications**

| OSHA compliant top rail height  | 42"                                                                                          |
|---------------------------------|----------------------------------------------------------------------------------------------|
| OSHA compliant mid rail height  | 21"                                                                                          |
| Railing                         | 1.66" in diameter, .14" wall thickness, steel                                                |
| Galvanized base                 | 18" x 18" wide by .25" thick                                                                 |
| Base, stanchions and fittings   | Galvanized                                                                                   |
| Rails                           | Galvanized, safety yellow or custom colors                                                   |
| 443-005-001 Safety yellow rails | Fits 96" x 110" skylights out of the box<br>Can be cut down to fit skylights from 36" x 100" |
| 443-004-600 Safety yellow rails | Fits 96" x 110" skylights out of the box<br>Can be cut down to fit skylights from 36" x 100" |
| 443-003-001 Galvanized rails    | Fits 48" x 60" skylights out of the box<br>Can be cut down to fit skylights from 36" x 60"   |
| 443-002-600 Galvanized rails    | Fits 48" x 60" skylights out of the box<br>Can be cut down to fit skylights from 36" x 60"   |