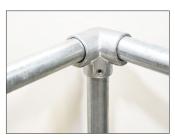

## **Features**

1/4" thick heavy duty steel base with galvanized finish ensure OSHA compliancy and long lasting durability.

Galvanized, safety yellow or customer colored rails to match building aesthetics.

Modular design for easy on site customization if require

Factory installed rubber pads protects all types of roofs without damage.

Precut galvanized stanchions guarantees OSHA compliant height.

Freestanding design with no drilling or anchoring eliminates roof leaks and maintains full roof warranty.

## **Specifications**

| OSHA compliant top rail height  | 42"                                                                                          |
|---------------------------------|----------------------------------------------------------------------------------------------|
| OSHA compliant mid rail height  | 21"                                                                                          |
| Railing                         | 1.66" in diameter, .14" wall thickness, steel                                                |
| Galvanized base                 | 18" x 18" wide by .25" thick                                                                 |
| Base, stanchions and fittings   | Galvanized                                                                                   |
| Rails                           | Galvanized, safety yellow or custom colors                                                   |
| 443-005-001 Safety yellow rails | Fits 96" x 110" skylights out of the box<br>Can be cut down to fit skylights from 36" x 100" |
| 443-004-600 Safety yellow rails | Fits 96" x 110" skylights out of the box<br>Can be cut down to fit skylights from 36" x 100" |
| 443-003-001 Galvanized rails    | Fits 48" x 60" skylights out of the box<br>Can be cut down to fit skylights from 36" x 60"   |
| 443-002-600 Galvanized rails    | Fits 48" x 60" skylights out of the box<br>Can be cut down to fit skylights from 36" x 60"   |