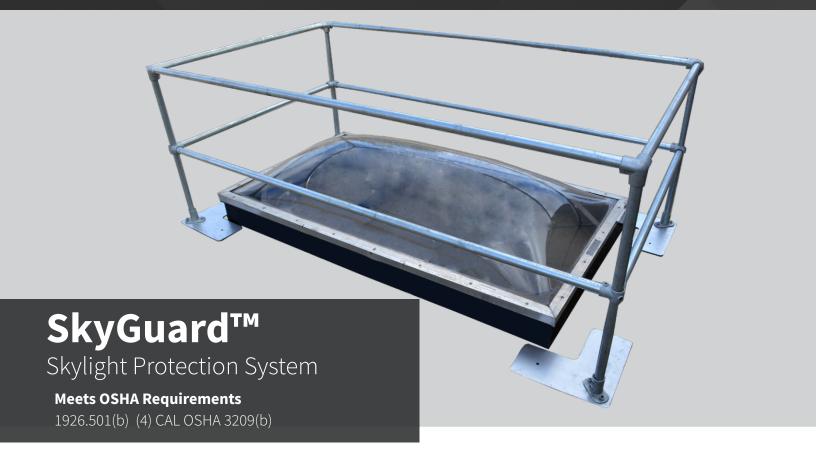

## **Features**

1/4" thick heavy duty steel base with galvanized finish ensure OSHA compliancy and long lasting durability.

Galvanized, safety yellow or customer colored rails to match building aesthetics.

Modular design for easy on site customization if require

Factory installed rubber pads protects all types of roofs without damage.

Precut galvanized stanchions guarantees OSHA compliant height.

Freestanding design with no drilling or anchoring eliminates roof leaks and maintains full roof warranty.

## **Specifications**

| OSHA compliant top rail height  | 42"                                                                                          |
|---------------------------------|----------------------------------------------------------------------------------------------|
| OSHA compliant mid rail height  | 21"                                                                                          |
| Railing                         | 1.66" in diameter, .14" wall thickness, steel                                                |
| Galvanized base                 | 18" x 18" wide by .25" thick                                                                 |
| Base, stanchions and fittings   | Galvanized                                                                                   |
| Rails                           | Galvanized, safety yellow or custom colors                                                   |
| 443-005-001 Safety yellow rails | Fits 96" x 110" skylights out of the box<br>Can be cut down to fit skylights from 36" x 100" |
| 443-004-600 Safety yellow rails | Fits 96" x 110" skylights out of the box<br>Can be cut down to fit skylights from 36" x 100" |
| 443-003-001 Galvanized rails    | Fits 48" x 60" skylights out of the box<br>Can be cut down to fit skylights from 36" x 60"   |
| 443-002-600 Galvanized rails    | Fits 48" x 60" skylights out of the box<br>Can be cut down to fit skylights from 36" x 60"   |