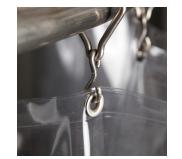

- Stainless steel track and trolley system uses flexible mounting points to simplify installation.
- **Open trolley design prevents bacteria buildup to** maximize sanitation cycle effectiveness & protect production areas.
- **304 Stainless Steel & Delrin rollers** are rust and corrosion resistant to stand the test of time.

Flexible design features multiple connection points across the entire length of track.

Integrated bracing offers increased rigidity.

Both track options feature our **open trolley design** for smooth & reliable wash down operation.

- Heavy-duty 40 mil double polished clear USDA grade PVC material is non-porous and sheds water, solutions, and dirt.
- **6" between stainless steel grommets allows overlap** to protect against wash spray breakthrough, maximizing production line separation during wash down.