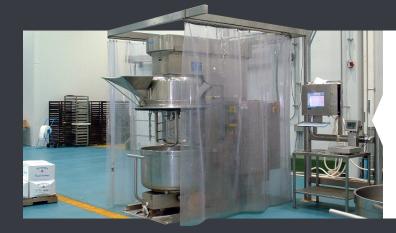

#### Single Curtain:

Use a single Clean Curtain Wall for instant lateral separation between tasks.

**Two-Sided Curtain:** 

Create an L-shaped partition to segment off a corner of your building as separate space.

#### Three-Sided Curtain:

Add a 3-sided curtain wall to one of your permanent building walls to create a private room.

Four-Sided Curtain:

Build an entirely standalone room using a 4-sided curtain wall for modular space design.