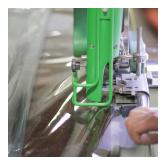

#### Safe & Strong Heat-Sealed Technology

Goff's Clean Curtain Walls utilize heat-seal technology to fuse edges and seams, eliminating potential contamination. This also provides a clean and finished edge.