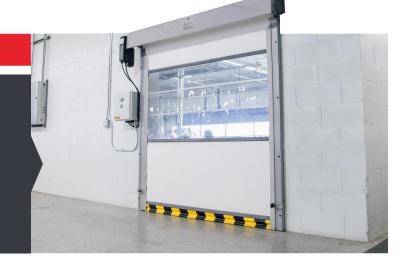

#### **Easily Access your Wash Down Space:**

Designed for wash down and wet applications, our durable Clean Guard doors are the perfect addition to creating a fully integrated and accessible wash down area. Featuring a NEMA4X rated Intelligent Control System, IP65 motor & IP67 safety sensors, and corrosion-resistant materials, Clean Guard helps you maximize sanitation in your facility to prevent cross-contamination in your work areas.