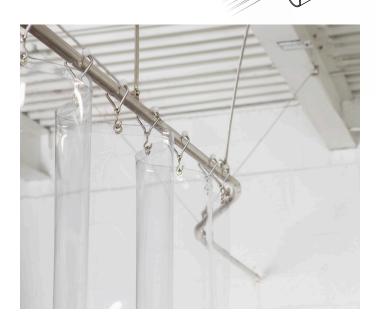

- Heavy-duty 40 mil double polished clear USDA grade PVC material is non-porous and sheds water, solutions, and dirt.
- **6" between stainless steel grommets allows overlap** to protect against wash spray breakthrough, maximizing production line separation during wash down.

#### Safe & Strong Heat-Sealed Technology

Goff's Clean Curtain Walls utilize heat-seal technology to fuse edges and seams, eliminating potential contamination. This also provides a clean and finished edge.