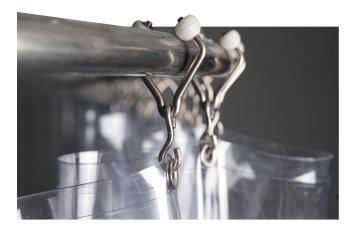

- Stainless steel track and trolley system uses flexible mounting points to simplify installation.
- **Open trolley design prevents bacteria buildup to** maximize sanitation cycle effectiveness & protect production areas.
- **304 Stainless Steel & Delrin rollers** are rust and corrosion resistant to stand the test of time.

Flexible design features multiple connection points across the entire length of track.

Integrated bracing offers increased rigidity.

Both track options feature our **open trolley design** for smooth & reliable wash down operation.