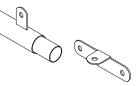

- Stainless steel track and trolley system uses flexible mounting points to simplify installation.
- **Open trolley design prevents bacteria buildup to** maximize sanitation cycle effectiveness & protect production areas.
- **304 Stainless Steel & Delrin rollers** are rust and corrosion resistant to stand the test of time.

We offer two different track options for our Clean Curtains, depending on your mounting point availability & requirements for future relocation.

## **STANDARD TRACK**

## **PREMIUM TRACK**

Modular design crafted from 304 stainless steel.

**Fixed support points** are configured to mount to existing building structural supports.

Modular design crafted from 304 stainless steel.

Flexible design features multiple connection points across the entire length of track.

Integrated bracing offers increased rigidity.

Both track options feature our **open trolley design** for smooth & reliable wash down operation.