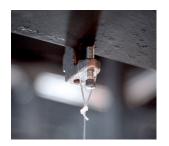

### **Ouick Installation**

Our quick turnaround time & multiple included mounting options ensure you can get your partition installed and keep your space safe and clean in a matter of days.

S-hooks mount to top rail, or use holes to mount to ceiling.

Beam clamp included.

Drop ceiling mount included.