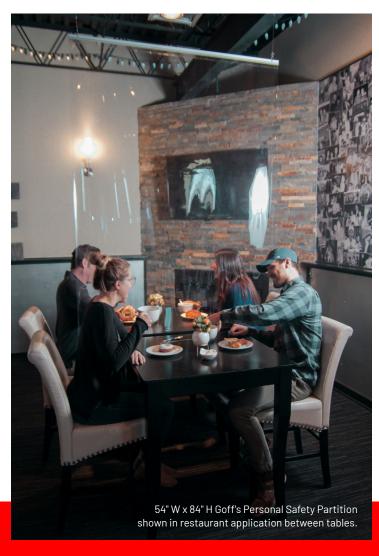

# **Personal Safety Partition**

Designed to separate areas of close contact between individuals and provide your guests or employees a safe and comfortable space to live, dine or work in.

### Ready for any application:

Restaurants

Place between tables to keep guests separated, safe and comfortable while dining.

Workplace

Place between desk areas to maintain employee safety and increased productivity.