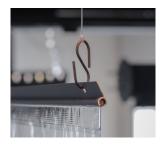

### **Ouick Installation**

Our quick turnaround time & multiple included mounting options ensure you can get your partition installed and keep your space safe and clean in a matter of days.

S-hooks mount to top rail, or use holes to mount to ceiling.

Beam clamp included.

Drop ceiling mount included.