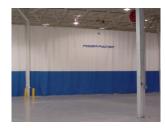

### Single Curtain:

Use a single Original Curtain Wall for instant lateral separation between tasks.

**Two-Sided Curtain:** 

Create an L-shaped partition to segment off a corner of your building as separate space.

Three-Sided Curtain:

Add a 3 sided curtain wall to one of your permanent building walls to create a private room.

Four-Sided Curtain:

Build an entirely standalone room using a 4-sided curtain wall for modular space design.