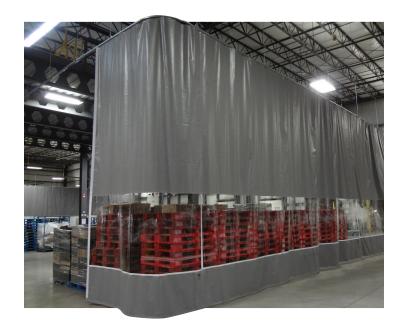

## What you need, where you need it.

Goff's Original Curtain Walls are manufactured in the USA. Our curtain wall system can be made up to 100' high in any width, and come standard with these premium features:

- **1. 2" industrial strength velcro sewn in edges** to join adjacent curtain walls to one another.
- **2. Upper curtain panel provides a barrier** between your spaces for the remainder of the height.
- **3. All seams are double lock stitched**, maximizing the durability of your industrial curtain wall.
- 4. Clear window section maximizes lighting and visibility for safety on both sides of the curtain.
- **5. Lower curtain panel provides a barrier** from window down to your floor to separate areas.
- 6. Chain weight sewn in lower pocket keeps your curtain wall taut and straight.