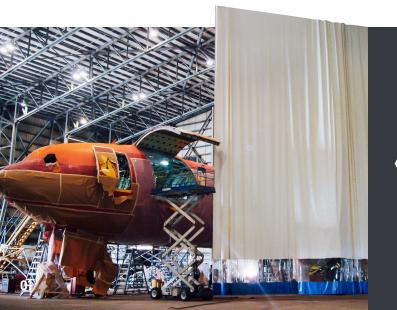

## The way you use your space can change. Now your walls can, too.

Separating areas in your facility is often the overlooked opportunity to boost productivity & profitability for your business. Industrial curtain walls eliminate the spread of dust, contaminants, overspray, and more. Partitioning your open areas for each specific task at hand increases organization & efficiency. **Goff's Original Curtain Walls are designed to make space separation easy, providing the changeable alternative to permanent construction.** 

#### Separate work areas to increase productivity.

Whether you're separating work areas, or building a complete 4-sided area, our curtains are custom made and attach together with velcro to maintain complete space separation.

## What you need, where you need it.

Goff's Original Curtain Walls are manufactured in the USA. Our curtain wall system can be made up to 100' high in any width, and come standard with these premium features:

- **1. 2" industrial strength velcro sewn in edges** to join adjacent curtain walls to one another.
- **2. Upper curtain panel provides a barrier** between your spaces for the remainder of the height.
- **3. All seams are double lock stitched**, maximizing the durability of your industrial curtain wall.
- 4. Clear window section maximizes lighting and visibility for safety on both sides of the curtain.
- **5. Lower curtain panel provides a barrier** from window down to your floor to separate areas.
- 6. Chain weight sewn in lower pocket keeps your curtain wall taut and straight.