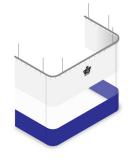

### Single Curtain:

Use a single Original Curtain Wall for instant lateral separation between tasks.

**Two-Sided Curtain:** 

Create an L-shaped partition to segment off a corner of your building as separate space.

Three-Sided Curtain:

Add a 3 sided curtain wall to one of your permanent building walls to create a private room.

Four-Sided Curtain:

Build an entirely standalone room using a 4-sided curtain wall for modular space design.