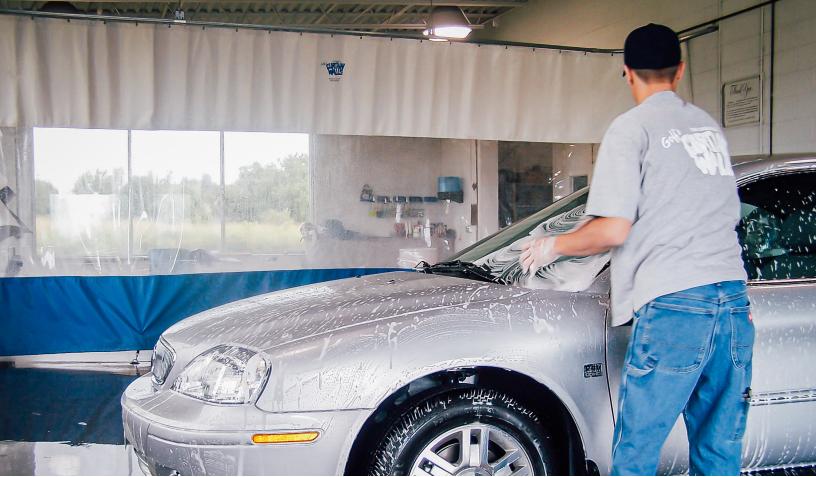

## The way you use your space can change. Now your walls can, too.

Separating areas in your facility is often the overlooked opportunity to boost productivity & profitability for your business. Industrial curtain walls eliminate the spread of dust, contaminants, overspray, and more. Partitioning your open areas for each specific task at hand increases organization & efficiency. **Goff's Original Curtain Walls are designed to make space separation easy, providing the changeable alternative to permanent construction.** 

## A better fit than permanent walls:

Curtain walls go where traditional walls can't, giving you the power to place walls where needed, open up spaces on demand, create instant partitions against dust, overspray, or sparks & debris. Maximize employee satisfaction, and your bottom line. Your space can be however big or small you need it, every time.