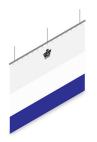

#### **Upper Valance Panel:**

REMAINDER

52

28,

2

Create a seal between your hanging track and ceiling to maximize spatial separation. Great for sloped ceilings!

**Custom Branding** Personalize your curtain wall with company logos, slogans, or building area labels.