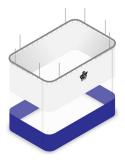

Three-Sided Curtain:

Add a 3 sided curtain wall to one of your permanent building walls to create a private room.

Four-Sided Curtain:

Build an entirely standalone room using a 4-sided curtain wall for modular space design.