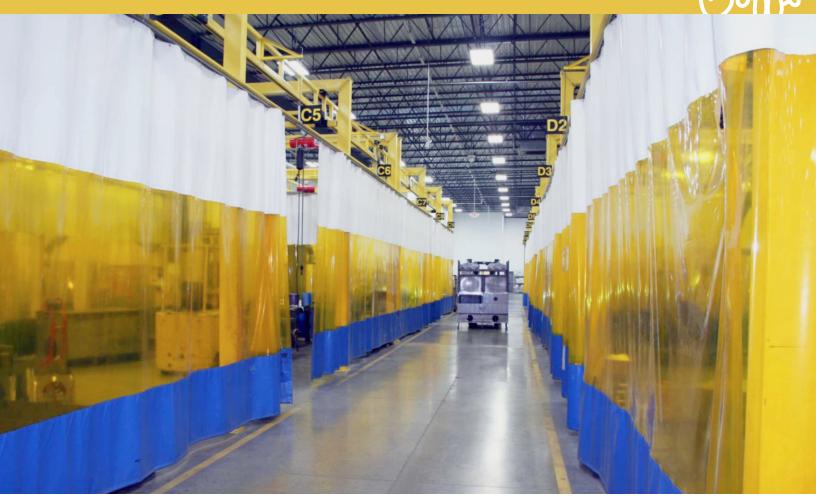

# Facility wide separation for safer work environments.

Implementing curtain walls into your open space can boost productivity by separating tasks. Adding Goff's Welding Curtain Walls takes that boost a step further by providing safety from UV light, sparks, and fumes from the rest of your facility. Whether you're creating a standalone 4-sided welding booth, or just a single curtain to protect a welding area, Goff's Welding Curtain Walls are designed to make space and task separation easy, maximizing safety and productivity in your space.

### Separate work areas to increase productivity.

Whether you're separating work areas, or building a complete 4-sided area, our curtains are custom made and attach together with velcro to maintain complete space separation.

# What you need, where you need it.

Goff's Welding Curtain Walls are manufactured in the USA. Our curtain wall system can be made up to 100' high in any width, and come standard with these premium features: