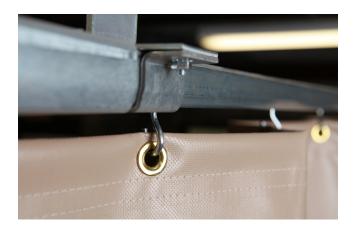

# Mounting hardware is also available for increased flexibility & efficiency.

Goff's Welding Curtain Walls are available with track & hardware to fit your dimensions & layout, with the ability to be reconfigured as needed, providing smooth, easy movement of all curtain systems for years to come.

- Track & hardware is built with durable heavy-duty 16 gauge galvanized steel.
- Goff's track & connector system allows for multiple mounting methods including suspended from the ceiling, face mounted on the wall, and floor supported.