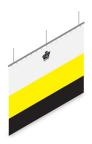

## Single Curtain:

Use a single Welding Curtain Wall for instant lateral separation between tasks.