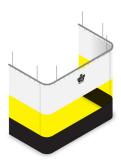

#### **Four-Sided Curtain:**

Build an entirely standalone room using a 4-sided curtain wall for modular space design.