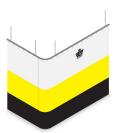

#### **Two-Sided Curtain:**

Create an L-shaped partition to segment off a corner of your building as separate space.