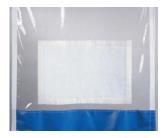

#### Filter Panel:

Easily removable & replaceable filter panels available in 2' x 4' or 4' x 4' sizes, reinforced with a nylon scrim pattern.