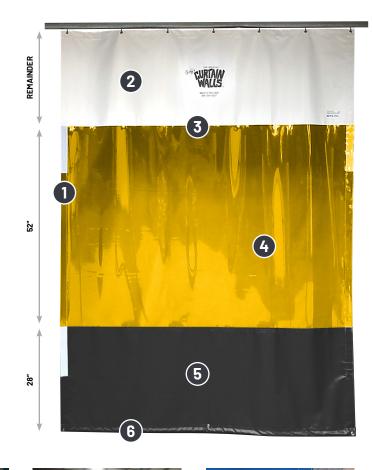

- 1. 2" industrial strength velcro sewn in edges to join adjacent curtain walls to one another.
- 2. Upper curtain panel provides a barrier between your spaces for the remainder of the height.
- 3. All seams are double lock stitched, maximizing the durability of your industrial curtain wall.
- 4. Weld view window section blocking 100% of harmful UV light from either side.
- 5. Lower curtain panel provides a barrier from window down to your floor to separate areas.
- 6. Chain weight sewn in lower pocket keeps your curtain wall taut and straight.