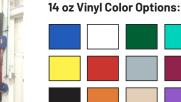

gh strip door within your curtain wall while maintaining separation, available in various sizes.



#### **Upper Valance Panel:**

Create a seal between your hanging track and ceiling to maximize spatial separation. Great for sloped ceilings!



#### Floor Sweep:

6" replaceable vinyl piece to seal the gap between your curtain wall and your floor. Perfect for uneven floors!





#### **Wind Ties**

Secure your curtain walls in cases where wind or negative pressure is present. Available in standard and heavy duty styles.



#### Cleaner & Shield All®:

Easily & safely clean your entire curtain wall with our Cleaner, and provide a layer of protection with our Shield All coating.



#### **Custom Branding**

Personalize your curtain wall with company logos, slogans, or building area labels.





### 14 mil Weld view Color Options:







## Single Curtain:

Use a single Welding Curtain Wall for instant lateral separation between tasks.



#### **Two-Sided Curtain:**

Create an L-shaped partition to segment off a corner of your building as separate space.



#### **Three-Sided Curtain:**

Add a 3 sided curtain wall to one of your permanent building walls to create a private room.



#### **Four-Sided Curtain:**

Build an entirely standalone room using a 4-sided curtain wall for modular space design.

## **Welding Safety That Fits Your Space:**

Create mobile work areas with Goff's Welding Screens or drape Goff's Welding Blanket over the object or equipment you're working on to provide protection from welding sparks, molten, hot debris and more. Whatever your welding task requir