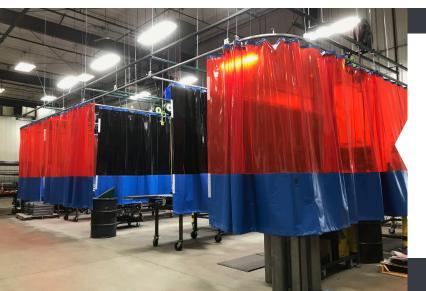

## Protection against welding UV light & fumes.

Welding Curtain Walls contain and protect against welding fumes, contaminants and sparks while blocking 100% of UV light. Reduce injuries and maximize employee satisfaction by creating safe work stations and improved work environments.

## Single Curtain:

Use a single Welding Curtain Wall for instant lateral separation between tasks.

#### **Two-Sided Curtain:**

Create an L-shaped partition to segment off a corner of your building as separate space.

#### **Three-Sided Curtain:**

Add a 3 sided curtain wall to one of your permanent building walls to create a private room.

#### **Four-Sided Curtain:**

Build an entirely standalone room using a 4-sided curtain wall for modular space design.