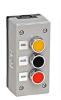

## **Goff's Intelligent Control System:**

Motor operated via VFD motor controller to maximize efficiency & longevity of hardware.

Programmable logic **controller** interprets multiple sensor and switch inputs.

Ships assembled and pre-wired in a **NEMA4X** enclosure to simplify start-up.

Input Voltage Compatibility: 120V1P, 208V1P, 230V3P, 480V3P, 575V3P