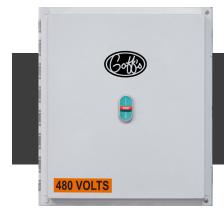

## **Goff's Intelligent Control System:**

Motor operated via VFD motor controller to maximize efficiency & longevity of hardware.

Programmable logic **controller** interprets multiple sensor and switch inputs.

Ships assembled and pre-wired in a **NEMA4X** enclosure to simplify start-up.

Input Voltage Compatibility: 120V1P, 208V1P, 230V3P, 480V3P, 575V3P