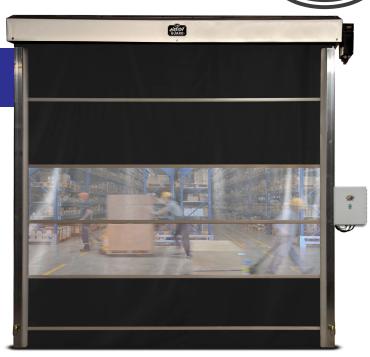

10' x 10' door pictured with black & vision panels

STANDARD **FEATURES:** 

**Full-Width Roll Cover** 

**Auto-Reset After Impact**  **Full-Width Window** 

**Auto-Close Door Timer** 

Replaceable **Door Panels** 