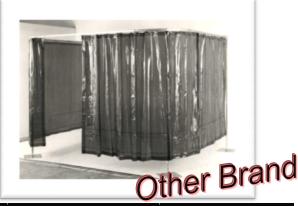

#### Other Welding Curtains

- All Weld view Material (Reduces Strength)
- Maximum 8' High Track Does Not Allow Entry of High Loads into Weld Areas
- X No Chain Weight
- Un-Finished or Welded Seams
- No Velcro