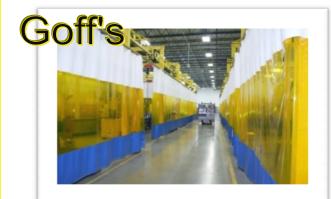

#### Goff's Welding Curtain Walls

- 14oz. Reinforced Vinyl Top & Bottom Panels
- Ceiling Mount Track Gives Ability to Roll High Loads into Weld Areas without Interference
- Chain-Weight Sewn in Bottom
- Double Locked Stitched Seams
- ✓ Velcro Sewn on Sides for Connecting Adjacent Panels