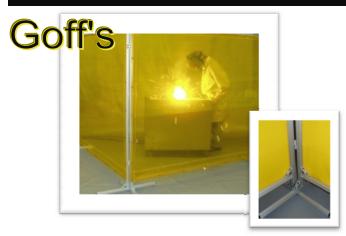

## Goff's Tuff Screens

- ☑ Grommet and Button-Head Screw Mount
- ☑ Total Eye Level Protection with Optional Corner Cover
- ✓ Unique Under-Over Leg Design
- ✓ Double Locked Stitched Seams
- Corner Gussets for Exceptional Strength and Rigidity.