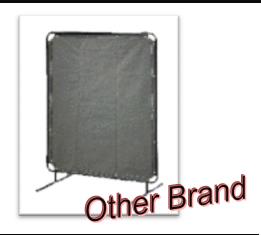

## Tube Style Weld Screens

Zip Tie Mount

VS.

- No Eye Protection at Corners
- X Panels Do Not Easily Slide Together
- Un-Finished or Welding Seams
- X Flimsy Tube Style Frame
- No Gussets