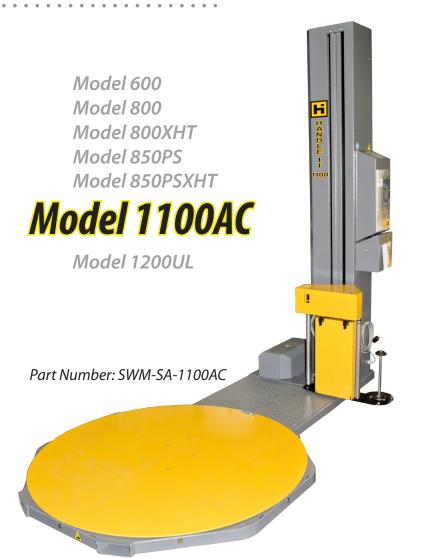

# **HANDLE-IT®** SA Series

Full Set of Functions & Options

Power Pre-Stretch Carriage

Auto-Cutoff Standard!

| Technical Specifications |                          |
|--------------------------|--------------------------|
| Max Wrap Height          | 86" w/ overwrap, 94" max |
| Turntable Diameter       | 59"                      |
| Max Pallet Size          | 48" x 80" (93" Diagonal) |
| Turntable Height         | 3"                       |
| Weight Capacity          | 4,400 lbs                |
| Pre-Stretch              | 250% Powered             |
| Power Supply             | 110V, 10 Amp             |
| Total Machine Footprint  | 105" long x 60" wide     |
| Machine Weight           | 900 lbs                  |
| Turntable Speed          | 12 RPM                   |

#### Handle-It® Model 1100AC

The Handle-It® *Model 1100AC* offers top-of-the-line functions and features at a great price. It is ideal for those who are looking for an efficient machine capable of handling high volumes of pallets per day.

Standard features on the 1100AC include auto film cutoff, 250% powered pre-stretch, user-friendly PLC control panel, braked turntable, and many other elements cleverly designed to make this unit a must-have in any facility looking to improve and streamline their packaging operations.