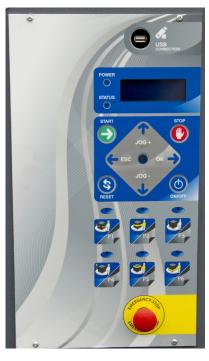

### Responsive and user friendly PLC controls:

- Fully customized wrap cycles
- Up to 32 programmable cycle recipes
- 6 quick select buttons for quick navigation
- Over 50 different parameters with variable film tension and speed controls

**USB port** allows upload and download of data with statistic reporting and system diagnostics

**Durable Construction** with heavy gauge tube steel, 8 heavy duty support rollers, and chain drive system for rugged reliability