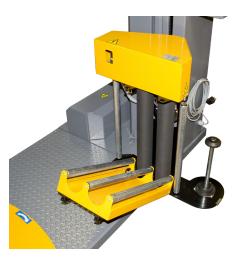

**Digitally controlled power film pre-stretch** (250% standard) for dynamically controlled film efficiency and improved load containment, both lowering consumable cost and keeping your product safe and secure

**USB port** allows upload and download of data with statistic reporting and system diagnostics

**Durable Construction** with heavy gauge tube steel, 8 heavy duty support rollers, and chain drive system for rugged reliability