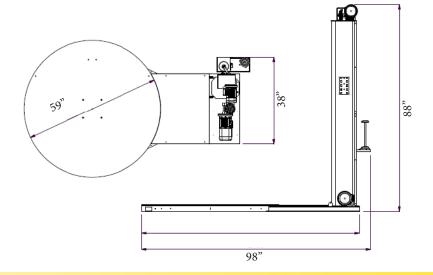

# **HANDLE-IT®** SA Series

Part Number: SWM-SA-0600

Full Set of Functions & Options

Semi-Auto Wrap Cycle

86" max wrap height!

| Technical Specifications |                     |
|--------------------------|---------------------|
| Max Pallets per day      | 35                  |
| Turntable Diameter       | 59"                 |
| Max Pallet Size          | (85" Diagonal)      |
| Turntable Height         | 3"                  |
| Weight Capacity          | 3,000 lbs           |
| Manual Film Tension      | Variable            |
| Power Supply             | 110V, 10 Amp        |
| Total Machine Footprint  | 93" long x 60" wide |
| Machine Weight           | 600 lbs             |
| Turntable Speed          | 12 RPM              |