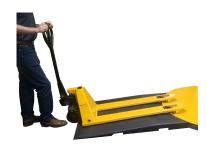

## **Available Options**

- Integrated Scale
- Loading Ramp
- Photocell for Dark Loads

Adjustable parameters by the control panel: cycle selection; bottom turns; top turns; rotation speed; carriage speed going up; carriage speed going down; photocell delay