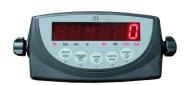

## **Available Options**

- Integrated Scale
- Loading Ramp
- Photocell for Dark Loads

Adjustable parameters by the control panel: cycle selection; bottom turns; top turns; rotation speed; carriage speed going up; carriage speed going down; photocell delay