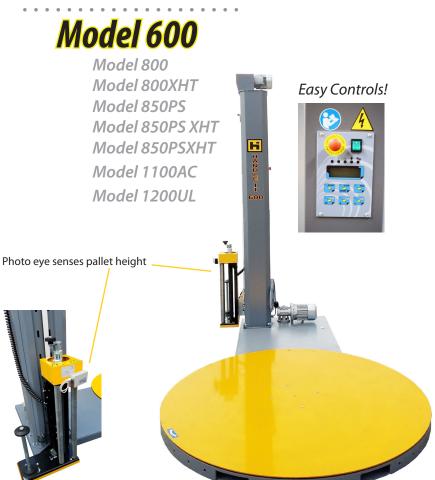

#### Handle-It® Model 600

The Handle-It® *Model 600* is ideal for those who are looking to upgrade from handwrapping and need consistent stretch film packaging. At an incredible pricepoint you are able to greatly improve your wrapping operation for low to medium applications.

Standard features on the 600 include 86" max wrap height, user-friendly control panel, variable manual film tension, photo eye to automatically detect load heights and variable speed controls to improve and streamline their packaging operations.

Easy film threading with manual tension carriage

Powered carriage tower with photo eye