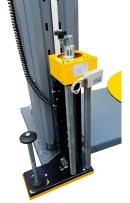

#### Handle-It® Model 600

The Handle-It® *Model 600* is ideal for those who are looking to upgrade from handwrapping and need consistent stretch film packaging. At an incredible pricepoint you are able to greatly improve your wrapping operation for low to medium applications.

Standard features on the 600 include 86" max wrap height, user-friendly control panel, variable manual film tension, photo eye to automatically detect load heights and variable speed controls to improve and streamline their packaging operations.

Easy film threading with manual tension carriage

Powered carriage tower with photo eye