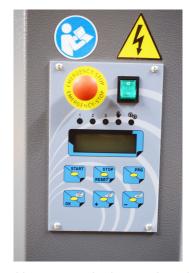

Standard features on the 600 include 86" max wrap height, user-friendly control panel, variable manual film tension, photo eye to automatically detect load heights and variable speed controls to improve and streamline their packaging operations.

#### **Product Specifications**

- Electronic printed circuit board for the control of the cycle;
- Frequency controller for turntable speed adjustment (from 3 to 12 RpM)
- Frequency controller for carriage speed adjustment
- (speed going up and speed going down can be set differently)
- Maximum wrapping height: 86"
- Mechanical brake for film stretching
- Photocell for pallet height detection
- Safety stop at the base of the carriage
- Stop at home position
- Power board IP54
- 5 digits display
- 2 access keys (including lock mode)
- · Reinforcing operation
- 2 working cycles: up and down; only up
- 3 programs can be saved by the customer
- Acoustic warning at the cycle beginning and stop;
- Powder coating
- Braked turntable at the end of the cycle
- 3 year warranty