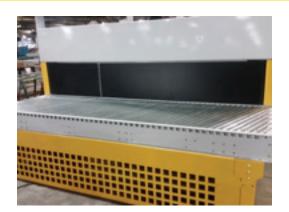

#### ALIGNER

Designed to meet parcel courier specifications for aligning singulated parcels prior to gapping, printing, and sortation operations. With tight roller centers and the design vertical plow, the full range of parcel boxes are aligned with ease.

# CONVEYOR TYPE/APPLICATION

Provides a simple blow-through solution for aligning boxes prior to gapping and scanning.

## FEATURES/BENEFITS

- · 20 degree skewed 1.9" diameter rollers
- · Perpendicular flat belt drive
- $\cdot$  Robust v-guided vertical plow
- · Packages flow efficiently into aligned position