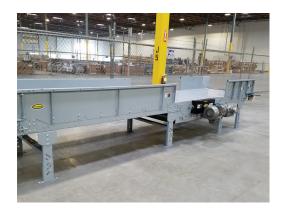

#### HIGH SPEED SINGULATED CONVEYOR

Robust, modular design is ideal for the wear and tear of high capacity courier facilities, while accommodating rapid maintenance and repair. Meets UPS spec. for DRI-45 and TAIL-19 singulated flow.

### VARIATIONS

HSS-HD increases capacity by 20% by utilizing solid shaft tail pulleys and 6" take-up with spherical roller bearings

# FEATURES/BENEFITS

- · Completely bolt-together slider bed design
- Utilizes heavy duty rollers in tails and take-up for ease of maintenance and cost efficiency