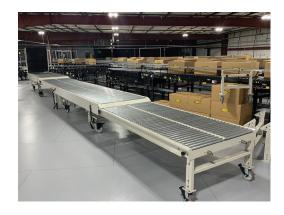

#### T-SPUR FOR COURIER VANIENES

Extendable gravity roller conveyor designed to meet parcel courier specifications for vanline flexibility.

#### **VARIATIONS**

TSPR comes with or without slide gate for application end to end

## FEATURES/BENEFITS

- · Rolled into place, and attached to vanline, the TSPR extends to 20' allowing ergonomic flow of boxes to mobile racking for last mile delivery
- · Collapses to 12' and rolls out of the way when not in use
- · Includes slide gate at infeed for transition from vanline to rack access level