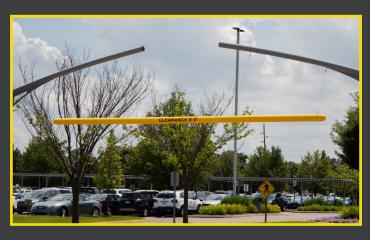

## CLEARANCE BAR SYSTEMS

HIGHLY VISIBLE CLEARANCE BAR APPARATUS AVAILABLE

AVAILABLE IN ANY COLOR

**CLEARANCE 9' 6"** 

STANDARD CLEARANCE BAR APPARATUS

- MADE FROM ¼" LDPE PLASTIC
- **CUSTOMIZABLE:** Comes in any color and custom lettering is available
- **EASY INSTALL:** Ships with eye-hooks for hanging purposes
- MAINTENANCE-FREE: Five year no-fade guarantee; Never paint again
- AMERICAN MADE: Made and manufactured in the USA
- **APPARATUS:** Standard & custom options available