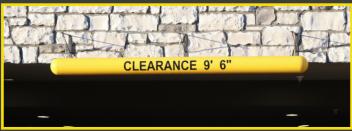

## CLEARANCE BAR SYSTEMS

HIGHLY VISIBLE CLEARANCE BAR APPARATUS AVAILABLE

AVAILABLE IN ANY COLOR

**CLEARANCE 9' 6"** 

STANDARD CLEARANCE BAR APPARATUS

- MADE FROM ¼" LDPE PLASTIC
- **CUSTOMIZABLE:** Comes in any color and custom lettering is available
- **EASY INSTALL:** Ships with eye-hooks for hanging purposes
- MAINTENANCE-FREE: Five year no-fade guarantee; Never paint again
- AMERICAN MADE: Made and manufactured in the USA
- **APPARATUS:** Standard & custom options available