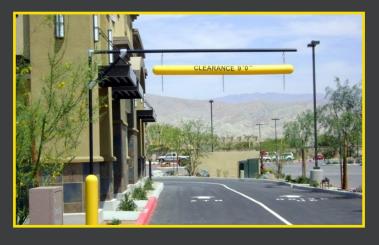

## CLEARANCE BAR SYSTEMS

HIGHLY VISIBLE CLEARANCE BAR APPARATUS AVAILABLE

AVAILABLE IN ANY COLOR

**CLEARANCE 9' 6"** 

STANDARD CLEARANCE BAR APPARATUS

- MADE FROM ¼" LDPE PLASTIC
- **CUSTOMIZABLE:** Comes in any color and custom lettering is available
- **EASY INSTALL:** Ships with eye-hooks for hanging purposes
- MAINTENANCE-FREE: Five year no-fade guarantee; Never paint again
- AMERICAN MADE: Made and manufactured in the USA
- **APPARATUS:** Standard & custom options available