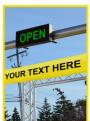

## CLEARANCE BAR SYSTEMS

HIGHLY VISIBLE CLEARANCE BAR APPARATUS AVAILABLE

AVAILABLE IN ANY COLOR

**CLEARANCE 9' 6"** 

STANDARD CLEARANCE BAR APPARATUS

- MADE FROM ¼" LDPE PLASTIC
- **CUSTOMIZABLE:** Comes in any color and custom lettering is available
- **EASY INSTALL:** Ships with eye-hooks for hanging purposes
- MAINTENANCE-FREE: Five year no-fade guarantee; Never paint again
- AMERICAN MADE: Made and manufactured in the USA
- **APPARATUS:** Standard & custom options available