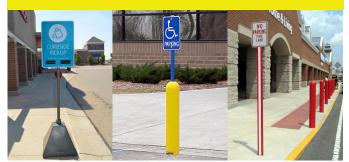

# **IDEAL SHIELD SIGN SYSTEMS**

- Sign bases available in pyramid and octagon
- Bollard sign systems provide clean, uniform look and eliminates vehicle damage
- U-Channel covers transform old to new in seconds
- All Ideal Shield sign system options are maintenance-free and able to withstand a variety of weather conditions and temperatures

### **IDEAL SOLUTION FOR ANY SIGN**

Sign Base System Bollard Sign System U-Channel Cover