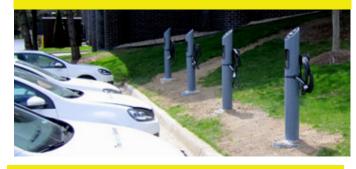

# **ELECTRIC VEHICLE CHARGING STATION**

- Just pull up, plug in, and charge!
- Available in any color; mold-on corporate logo option
- Single or dual charging stations available
- Durable, low maintenance, and ECO-friendly