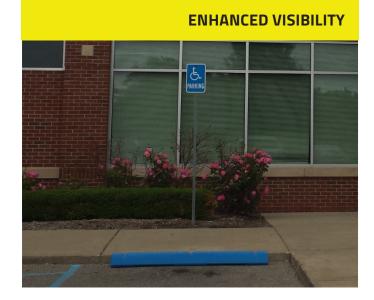

# PLASTIC FILLED PARKING BLOCK

# <section-header>

Ideal Shield's Parking Block utilizes the newest technology in the plastics industry. Our parking block is made of an injection molded polypropylene skin filled with expanded polypropylene beads. The result is a 6 lb. parking block that is easy for one person to install, but durable enough to withstand extreme temperatures and every day wear and tear.

### ✓ STRONGER, LASTS LONGER

Will not crumble like concrete; chemical and weather resistant plastic

### **PRODUCT FEATURES**

- Engineered for optimal strength at lower weight
- LEED qualified; made from injection-molded recycled HDPE plastic
- Available in gray, blue, and yellow
- Handicap, Visitor, and Reserved decals