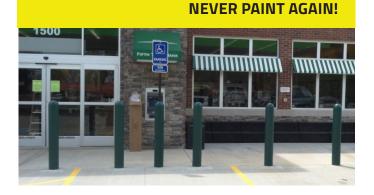

### **BOLLARD COVERS**

- Easy installation and secure fit every time
- 1/8" and 1/4" nominal wall thickness
- Dome-top structure is stronger than flat top
- Many sizes and styles to choose from
- Corporate branding options available

### MAINTENANCE-FREE

No painting, no chipping, no cracking, no bending, no breaking