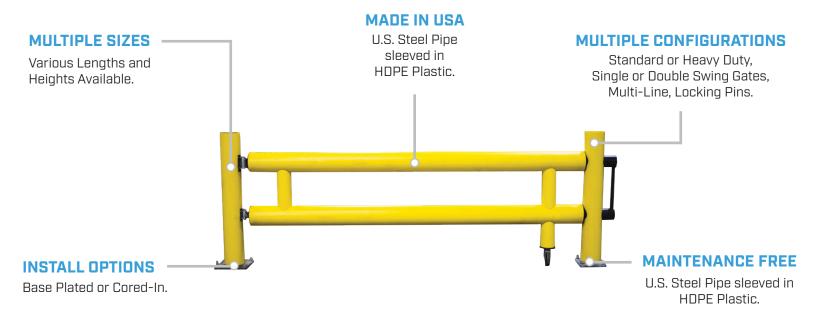

# GUARDRAIL GATES

Ideal Shield's Guardrail Gates offer the industry's strongest pipe guardrail protection for temporary access areas.

### MULTIPLE STYLES

Standard or Heavy Duty, Single or Double Swing, Multi-Line, & Locking Pins.

### MADE IN AMERICA

Made of U.S. Steel and sleeved in HDPE plastic.

# CUSTOM OPTIONS

Custom guardrail and swing gate options available in various sizes.

**Elite Protection for Temporary Access Areas** 

**Loading Docks** 

Warehouses

Storage Facilities

**Temporary Access** 