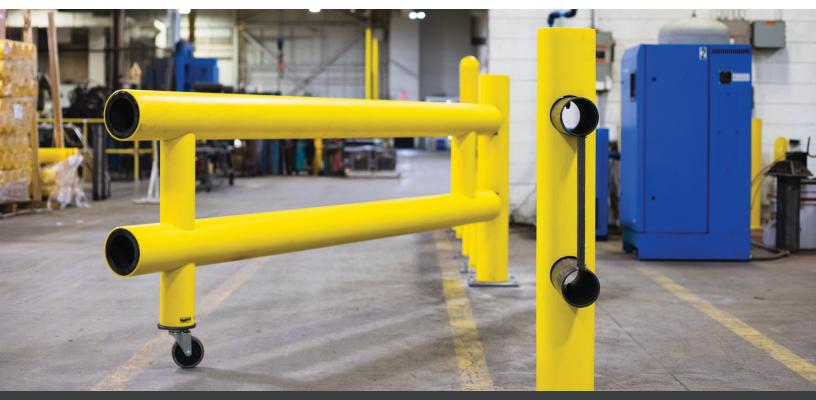

# GUARDRAIL GATES

Ideal Shield's Guardrail Gates offer the industry's strongest pipe guardrail protection for temporary access areas.

### MULTIPLE STYLES

Standard or Heavy Duty, Single or Double Swing, Multi-Line, & Locking Pins.

### MADE IN AMERICA

Made of U.S. Steel and sleeved in HDPE plastic.