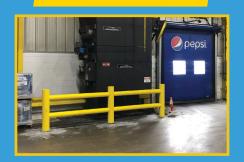

# GUARDRAIL GATES

Ideal Shield's Guardrail Gates offer the industry's strongest pipe guardrail protection for temporary access areas.



### MULTIPLE STYLES

Standard or Heavy Duty, Single or Double Swing, Multi-Line, & Locking Pins.



### MADE IN AMERICA

Made of U.S. Steel and sleeved in HDPE plastic.



# CUSTOM OPTIONS

Custom guardrail and swing gate options available in various sizes.

**Elite Protection for Temporary Access Areas** 

**Loading Docks** 

Warehouses

Storage Facilities







**Temporary Access** 



#### **Loading & Delivery**



#### **Dock Door Protection**





## OTHER PRODUCTS

#### HANDRAIL GATES



BARRIER GUARDRAIL



**GOAL POSTS** 



Distributed by: Cisco-Eagle | www.cisco-eagle.com | 888-877-3861