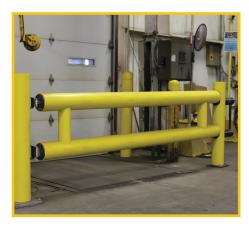

# GUARDRAIL GATES

Ideal Shield's Guardrail Gates offer the industry's strongest pipe guardrail protection for temporary access areas.



### MULTIPLE STYLES

Standard or Heavy Duty, Single or Double Swing, Multi-Line, & Locking Pins.



### MADE IN AMERICA

Made of U.S. Steel and sleeved in HDPE plastic.



# CUSTOM OPTIONS

Custom guardrail and swing gate options available in various sizes.

**Elite Protection for Temporary Access Areas** 

**Loading Docks** 

Warehouses

Storage Facilities







**Temporary Access** 



#### **Loading & Delivery**



#### **Dock Door Protection**





## OTHER PRODUCTS

#### HANDRAIL GATES



BARRIER GUARDRAIL



**GOAL POSTS** 



Distributed by: Cisco-Eagle | www.cisco-eagle.com | 888-877-3861