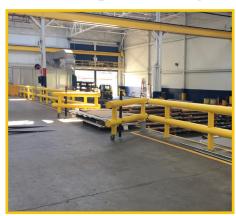

# GUARDRAIL GATES

Ideal Shield's Guardrail Gates offer the industry's strongest pipe guardrail protection for temporary access areas.



### MULTIPLE STYLES

Standard or Heavy Duty, Single or Double Swing, Multi-Line, & Locking Pins.



### MADE IN AMERICA

Made of U.S. Steel and sleeved in HDPE plastic.



# CUSTOM OPTIONS

Custom guardrail and swing gate options available in various sizes.

**Elite Protection for Temporary Access Areas** 

**Loading Docks** 

Warehouses

Storage Facilities







**Temporary Access** 



#### **Loading & Delivery**



#### **Dock Door Protection**





## OTHER PRODUCTS

#### HANDRAIL GATES



BARRIER GUARDRAIL



**GOAL POSTS** 



Distributed by: Cisco-Eagle | www.cisco-eagle.com | 888-877-3861