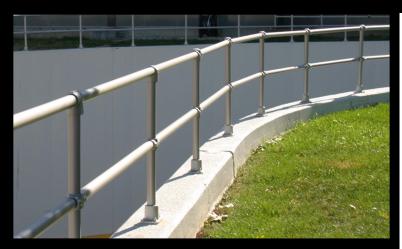

Custom specifications are available to fit all of your handrail needs.

Call today to ask about all of our handrail systems: steel, aluminum, cable & glass.

Standard Plastic Handrail Colors include: Blue, Red, Yellow, White, Silver and Black. Custom Colors Available.