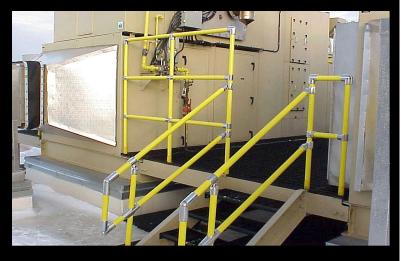

## WHY IS IDEAL SHIELD® THE #1 FOR COST SAVINGS?

- Handrail
- Standard or Custom Sizes
- Made With Recycled Plastic
- 1 1/4" Scheduled 40 & 80 Steel
- Speedrail Fittings

**Custom Platforms** 

- Maintenance Free Railing Never Needs Paint
- 50% Lower Cost Than Installing Welded Rail
- Saves Time With Easy Installation
- Removable and Usable as Floor Plans Change