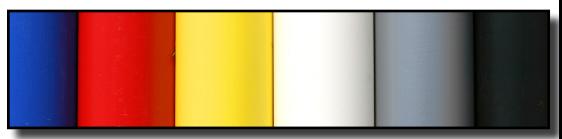

Custom specifications are available to fit all of your handrail needs.

Call today to ask about all of our handrail systems: steel, aluminum, cable & glass.

Standard Plastic Handrail Colors include: Blue, Red, Yellow, White, Silver and Black. Custom Colors Available.