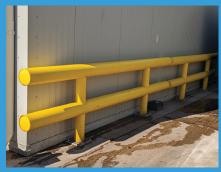

### **Versatile Protection**

**MULTIPLE CONFIGURATIONS** 

Ideal Shield's guardrail system is available in one or two-line rails.

### EDGE PROTECTION