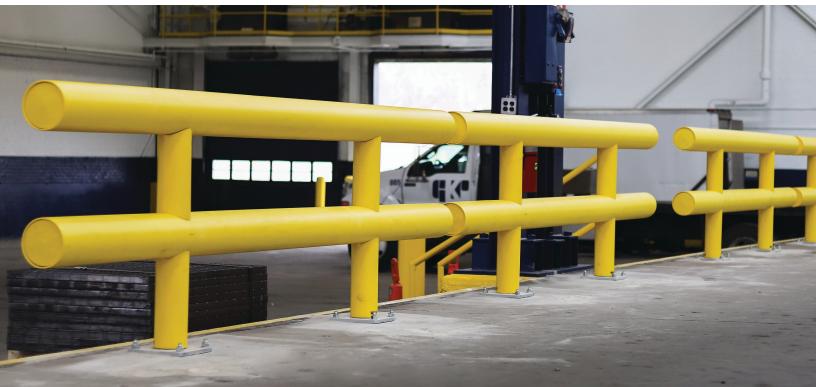

# **HEAVY-DUTY** *GUARDRAIL*

Ideal Shield's Heavy-Duty Guardrail System is the industry's strongest and most reliable industrial guardrail solution for protecting your most valuable assets – people, products, and equipment.

Engineer Tested To Withstand Multiple Hits From 12,000lbs Forklifts at 8 mph When Cored.

Choose Your Height. Choose Your Width. Multiple Configurations. Custom Options Available.

Maintenance-Free, Never Paint Again. Permanent or Removable.

### **STRONGEST GUARDRAIL ON THE MARKET**