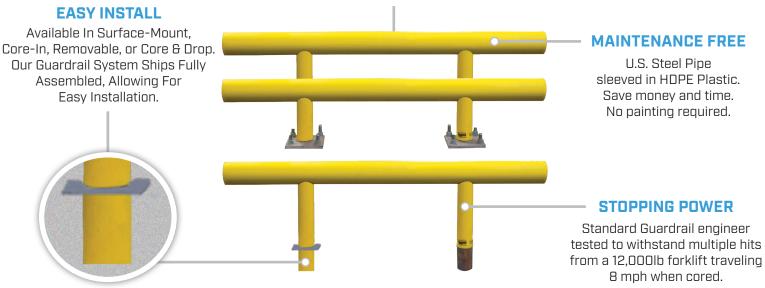

Engineer Tested To Withstand Multiple Hits From 12,000lbs Forklifts at 8 mph When Cored.

Choose Your Height. Choose Your Width. Multiple Configurations. Custom Options Available.

Maintenance-Free, Never Paint Again. Permanent or Removable.

### **STRONGEST GUARDRAIL ON THE MARKET**