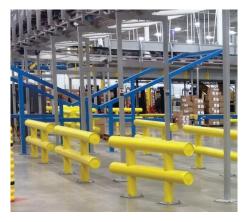

### **Versatile Protection**

**MULTIPLE CONFIGURATIONS** 

Ideal Shield's guardrail system is available in one or two-line rails.

## MAXIMIZE YOUR FLOOR SPACE.