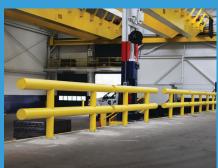

* *GUARDRAIL*

Ideal Shield's Heavy-Duty Guardrail System is the industry's strongest and most reliable industrial guardrail solution for protecting your most valuable assets – people, products, and equipment.



Engineer Tested To Withstand Multiple Hits From 12,000lbs Forklifts at 8 mph When Cored.



Choose Your Height. Choose Your Width. Multiple Configurations. Custom Options Available.



Maintenance-Free, Never Paint Again. Permanent or Removable.

### **STRONGEST GUARDRAIL ON THE MARKET**





### **Machine Guarding**



### **Forklift Traffic**



### **Versatile Protection**



**MULTIPLE CONFIGURATIONS** 

Ideal Shield's guardrail system is available in one or two-line rails.



## MAXIMIZE YOUR FLOOR SPACE.

### ZERO DEFLECTION



### **CUSTOM DESIGNS**



### EDGE PROTECTION



#### Distributed by: Cisco-Eagle | www.cisco-eagle.com | 888-877-3861