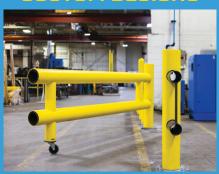

# **HEAVY-DUTY** *GUARDRAIL*

Ideal Shield's Heavy-Duty Guardrail System is the industry's strongest and most reliable industrial guardrail solution for protecting your most valuable assets – people, products, and equipment.



Engineer Tested To Withstand Multiple Hits From 12,000lbs Forklifts at 8 mph When Cored.



Choose Your Height. Choose Your Width. Multiple Configurations. Custom Options Available.



Maintenance-Free, Never Paint Again. Permanent or Removable.

### **STRONGEST GUARDRAIL ON THE MARKET**





### **Machine Guarding**



### **Forklift Traffic**



### **Versatile Protection**



**MULTIPLE CONFIGURATIONS** 

Ideal Shield's guardrail system is available in one or two-line rails.



## MAXIMIZE YOUR FLOOR SPACE.

### ZERO DEFLECTION



### **CUSTOM DESIGNS**



### EDGE PROTECTION



#### Distributed by: Cisco-Eagle | www.cisco-eagle.com | 888-877-3861