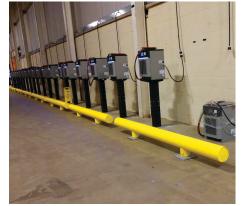

# **HEAVY-DUTY** *GUARDRAIL*

Ideal Shield's Heavy-Duty Guardrail System is the industry's strongest and most reliable industrial guardrail solution for protecting your most valuable assets – people, products, and equipment.



Engineer Tested To Withstand Multiple Hits From 12,000lbs Forklifts at 8 mph When Cored.



Choose Your Height. Choose Your Width. Multiple Configurations. Custom Options Available.



Maintenance-Free, Never Paint Again. Permanent or Removable.

### **STRONGEST GUARDRAIL ON THE MARKET**





### **Machine Guarding**



### **Forklift Traffic**



### **Versatile Protection**



**MULTIPLE CONFIGURATIONS** 

Ideal Shield's guardrail system is available in one or two-line rails.



## MAXIMIZE YOUR FLOOR SPACE.

### ZERO DEFLECTION



### **CUSTOM DESIGNS**



### EDGE PROTECTION



#### Distributed by: Cisco-Eagle | www.cisco-eagle.com | 888-877-3861