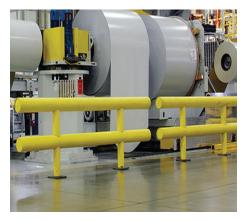

# **HEAVY-DUTY** *GUARDRAIL*

Ideal Shield's Heavy-Duty Guardrail System is the industry's strongest and most reliable industrial guardrail solution for protecting your most valuable assets – people, products, and equipment.



Engineer Tested To Withstand Multiple Hits From 12,000lbs Forklifts at 8 mph When Cored.



Choose Your Height. Choose Your Width. Multiple Configurations. Custom Options Available.



Maintenance-Free, Never Paint Again. Permanent or Removable.

### **STRONGEST GUARDRAIL ON THE MARKET**





### **Machine Guarding**



### **Forklift Traffic**



### **Versatile Protection**



**MULTIPLE CONFIGURATIONS** 

Ideal Shield's guardrail system is available in one or two-line rails.



## MAXIMIZE YOUR FLOOR SPACE.

### ZERO DEFLECTION



### **CUSTOM DESIGNS**



### EDGE PROTECTION



#### Distributed by: Cisco-Eagle | www.cisco-eagle.com | 888-877-3861