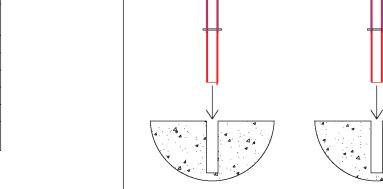

TOP VIEW

 $\odot$ 

EASY INSTALLATION: FOR INSTALLATION CORE 6"-8" INTO CONCRETE(TYPICALLY DEPTH OF CONCRETE) WITH  $5\frac{1}{8}$ " DRILL BIT AND DROP IN PRODUCT.

STEEL & HDPE PLASTIC

07 4

¢. 4

4 4

INSTALLATION