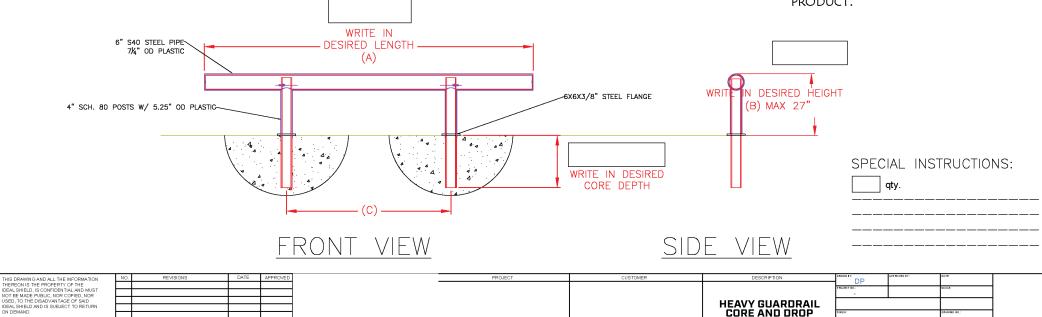

## CORED ONE LINE DROP IN HEAVY GUARDRAIL PART#: HGR-1-LENGTH-HEIGHT-CORED

Œ

|   | ONE LINE HEAVY GUARDRAIL SIZE CHART |                 |                     |
|---|-------------------------------------|-----------------|---------------------|
|   | STANDARD LENGTH                     | STANDARD HEIGHT | POST TO POST LENGTH |
|   | (A)                                 | (B)             | (C)                 |
|   | 4'-0''                              | 14.75", 27"     | 2'-0''              |
|   | 6'-0''                              | 14.75", 27"     | 3'-0''              |
| Γ | 8'-0''                              | 14.75", 27"     | 4'-0''              |
|   | 10'-0''                             | 14.75", 27"     | 5'-0''              |
|   | 12'-0''                             | 14.75", 27"     | 6'-0''              |
|   | CUSTOM                              | CUSTOM - LOWER  | (C)=(A)/2           |
|   |                                     | THAN 27"        |                     |

TOP VIEW

 $\odot$ 

EASY INSTALLATION: FOR INSTALLATION CORE 6"-8" INTO CONCRETE(TYPICALLY DEPTH OF CONCRETE) WITH  $5\frac{1}{8}$ " DRILL BIT AND DROP IN PRODUCT.

STEEL & HDPE PLASTIC

07 4

¢. 4

4 4

INSTALLATION