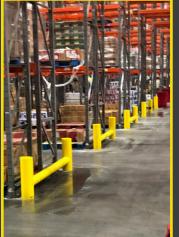

#### STANDARD GUARDRAIL

- Engineer Tested to withstand multiple collisions from 12,000lbs forklift at 4mph when cored
- Fully assembled upon arrival which reduces installation time and costs
- More cost-effective guardrail solution
- Standard sizes and heights in stock for when you need immediate protection

#### **HEAVY DUTY GUARDRAIL**

- Optimum protection for workers, expensive equipment, and structures
- Engineer Tested to withstand multiple collisions from 12,000lbs. forklift at 8mph when cored
- Minimal deflection which will maximize vour floor space and limit damage
- No assembly required for quick, cost-effective installation