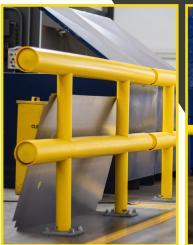

#### **HEAVY DUTY GUARDRAIL**

- Optimum protection for workers, expensive equipment, and structures
- Engineer Tested to withstand multiple collisions from 12,000lbs. forklift at 8mph when cored
- Minimal deflection which will maximize vour floor space and limit damage
- No assembly required for quick, cost-effective installation

#### STANDARD GUARDRAIL

- Engineer Tested to withstand multiple collisions from 12,000lbs forklift at 4mph when cored
- Fully assembled upon arrival which reduces installation time and costs
- More cost-effective guardrail solution
- Standard sizes and heights in stock for when you need immediate protection