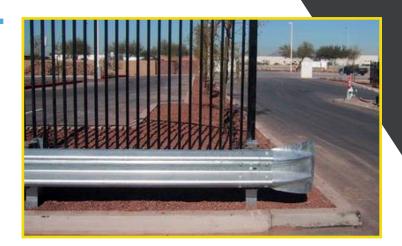

#### **HIGHWAY GUARDRAIL**

- Low-impact, outdoor protection for parking lots, vehicle entrances, ramps, and buildings
- To protect against the elements all steel W-beams, posts, terminal ends, and hardware are hot dipped galvanized
- Standard sizes and components are in stock and ready to ship for your convenience