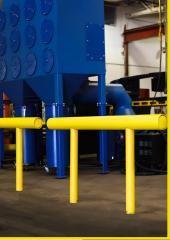

**RACK SYSTEM GUARDRAIL** 

- Ideal guarding for the most vulnerable pallet rack uprights -the end of the aisle-
- Provides the necessary bright yellow color warning to row-ends and aisles
- Easy-to-install with no concrete or back-filling required (core & drop install)
- Rounded end posts for high traffic forklift corners