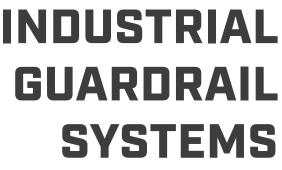

**RACK SYSTEM GUARDRAIL** 

- Ideal guarding for the most vulnerable pallet rack uprights -the end of the aisle-
- Provides the necessary bright yellow color warning to row-ends and aisles
- Easy-to-install with no concrete or back-filling required (core & drop install)
- Rounded end posts for high traffic forklift corners