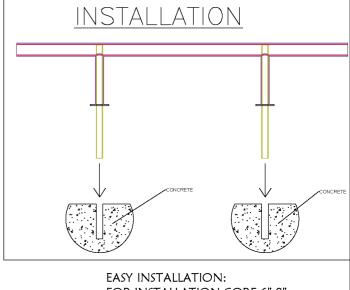

FOR INSTALLATION CORE 6"-8" INTO CONCRETE (TYPICALLY DEPTH OF CONCRETE) WITH  $2\frac{7}{8}$ " DRILL BIT AND DROP IN PRODUCT

| SPECIAL qty. | INSTRUCTIONS: | _             |
|--------------|---------------|---------------|
|              |               | <u>-</u><br>- |