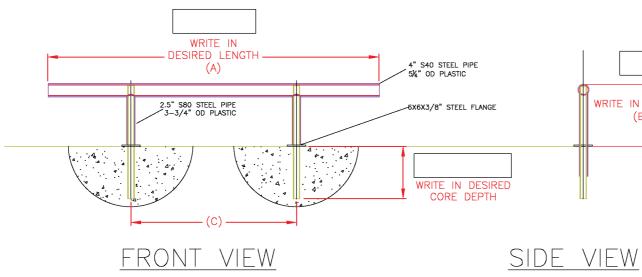

CORE AND DROP STANDARD GUARDRAIL PART#: SGR-1-LENGTH-HEIGHT-CORED

| TARTH. SOR T ELITOTT TIETOTT SORED     |                            |                     |  |  |  |  |  |
|----------------------------------------|----------------------------|---------------------|--|--|--|--|--|
| ONE LINE STANDARD GUARDRAIL SIZE CHART |                            |                     |  |  |  |  |  |
| STANDARD LENGTH                        | STANDARD HEIGHT            | POST TO POST LENGTH |  |  |  |  |  |
| (A)                                    | (B)                        | (C)                 |  |  |  |  |  |
| 4'-0"                                  | 14.75",27"                 | 2'-0"               |  |  |  |  |  |
| 6'-0"                                  | 14.75",27"                 | 3'-0"               |  |  |  |  |  |
| 8'-0"                                  | 14.75",27"                 | 4'-0"               |  |  |  |  |  |
| 10'-0"                                 | 14.75",27"                 | 5'-0"               |  |  |  |  |  |
| 12'-0"                                 | 14.75",27"                 | 6'-0"               |  |  |  |  |  |
| CUSTOM                                 | CUSTOM - LOWER<br>THAN 27" | (C)=(A)/2           |  |  |  |  |  |

FOR INSTALLATION CORE 6"-8" INTO CONCRETE (TYPICALLY DEPTH OF CONCRETE) WITH  $2\frac{7}{8}$ " DRILL BIT AND DROP IN PRODUCT

| SPECIAL qty. | INSTRUCTIONS: | _             |
|--------------|---------------|---------------|
|              |               | <u>-</u><br>- |

DP STANDARD GUARDRAIL CORE AND DROP STEEL & HDPE PLASTIC

WRITE IN DESIRED HEIGHT

(B) MAX 27"