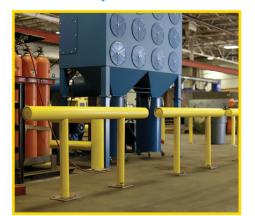

# STANDARD GUARDRAIL

Our Guardrail System is the market's premier, cost-effective industrial solution to protecting your facility's most valuable assets – people, products, and equipment.



# STOPPING POWER

Engineer Tested To Withstand Multiple Hits From 12,000lbs Forklifts at 4 mph When Cored.



## MADE FOR YOU

Choose Your Height.
Choose Your Width.
Multiple Configurations.
Custom Options Available.



## EASY INSTALL

Maintenance-Free, Never Paint Again. Permanent or Removable.



### **Facility Protection**



### **Forklift Traffic**



### **Parking Lot Protection**



## MULTIPLE CONFIGURATIONS Our Guardrail System Is Available

In One Or Two-Line Rails.

EASY INSTALL

Available In Surface-Mount,
Core-In, Removable, Or Core & Drop.
Our Guardrail System Ships Fully
Assembled, Allowing For
Easy Installation



### **MAINTENANCE FREE**

U.S. Steel Pipe Sleeved In HDPE Plastic. Save Money And Time. No Painting Required.

#### STOPPING POWER

Standard Guardrail Engineer Tested To Withstand Multiple Hits From A 12,000lb Forklift Traveling 4 Mph When Cored.

# MAXIMIZE YOUR FLOOR SPACE.

### ZERO DEFLECTION



### **CUSTOM DESIGNS**



#### EDGE PROTECTION