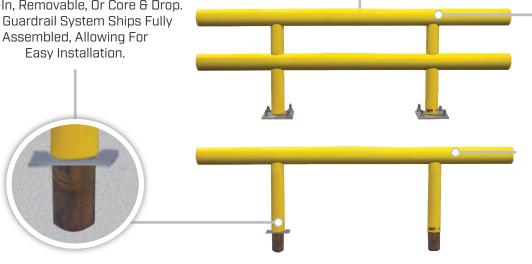

## MULTIPLE CONFIGURATIONS Our Guardrail System Is Available

In One Or Two-Line Rails.

EASY INSTALL

Available In Surface-Mount,
Core-In, Removable, Or Core & Drop.
Our Guardrail System Ships Fully
Assembled, Allowing For
Easy Installation

## EASY INSTALL

Maintenance-Free, Never Paint Again. Permanent or Removable.