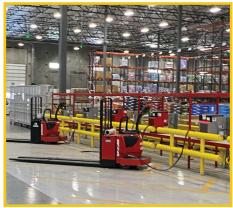

### **Forklift Traffic**

# STOPPING POWER

Engineer Tested To Withstand Multiple Hits From 12,000lbs Forklifts at 4 mph When Cored.

#### STOPPING POWER

Standard Guardrail Engineer Tested To Withstand Multiple Hits From A 12,000lb Forklift Traveling 4 Mph When Cored.