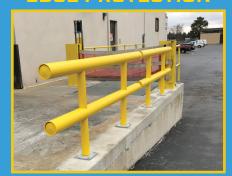

# STANDARD GUARDRAIL

Our Guardrail System is the market's premier, cost-effective industrial solution to protecting your facility's most valuable assets – people, products, and equipment.

## MADE FOR YOU

Choose Your Height.
Choose Your Width.
Multiple Configurations.
Custom Options Available.

## MULTIPLE CONFIGURATIONS Our Guardrail System Is Available

In One Or Two-Line Rails.

EASY INSTALL

Available In Surface-Mount,
Core-In, Removable, Or Core & Drop.
Our Guardrail System Ships Fully
Assembled, Allowing For
Easy Installation