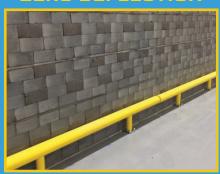

Height.
Choose Your Width.
Multiple Configurations.
Custom Options Available.



## EASY INSTALL

Maintenance-Free, Never Paint Again. Permanent or Removable.



### **Facility Protection**



### **Forklift Traffic**



### **Parking Lot Protection**



## MULTIPLE CONFIGURATIONS Our Guardrail System Is Available

In One Or Two-Line Rails.

EASY INSTALL

Available In Surface-Mount,
Core-In, Removable, Or Core & Drop.
Our Guardrail System Ships Fully
Assembled, Allowing For
Easy Installation



### **MAINTENANCE FREE**

U.S. Steel Pipe Sleeved In HDPE Plastic. Save Money And Time. No Painting Required.

#### STOPPING POWER

Standard Guardrail Engineer Tested To Withstand Multiple Hits From A 12,000lb Forklift Traveling 4 Mph When Cored.

# MAXIMIZE YOUR FLOOR SPACE.

### ZERO DEFLECTION



### **CUSTOM DESIGNS**



#### EDGE PROTECTION