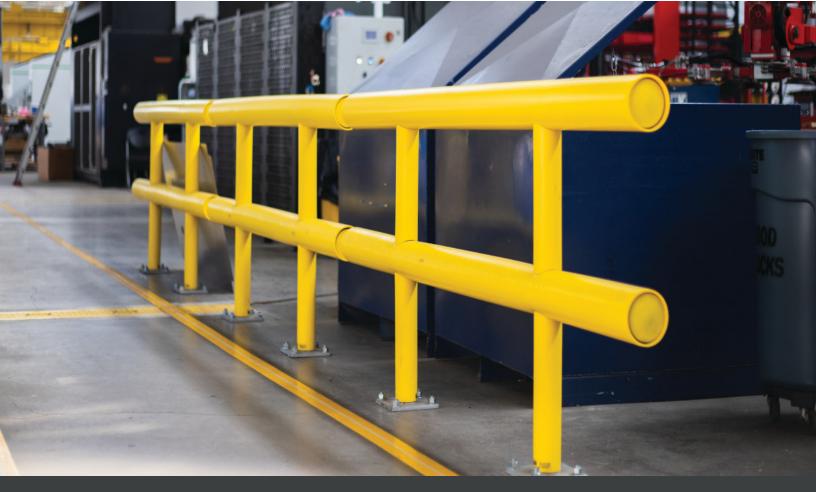

# STANDARD GUARDRAIL

Our Guardrail System is the market's premier, cost-effective industrial solution to protecting your facility's most valuable assets – people, products, and equipment.

## MULTIPLE CONFIGURATIONS Our Guardrail System Is Available

In One Or Two-Line Rails.

EASY INSTALL

Available In Surface-Mount,
Core-In, Removable, Or Core & Drop.
Our Guardrail System Ships Fully
Assembled, Allowing For
Easy Installation

### **MAINTENANCE FREE**

U.S. Steel Pipe Sleeved In HDPE Plastic. Save Money And Time. No Painting Required.

#### STOPPING POWER

Standard Guardrail Engineer Tested To Withstand Multiple Hits From A 12,000lb Forklift Traveling 4 Mph When Cored.