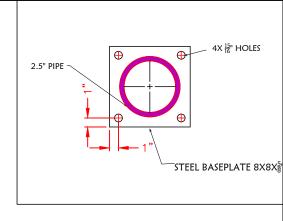

DETAIL 1

| SPECIAL | INSTRUCTIONS: |
|---------|---------------|
| qty.    |               |
|         |               |
|         |               |

|   | NO. | REVISIONS | DATE | APPROVED |  | PROJECT | CUSTOMER     | DESCRIPTION | DRAWN BY:   | APPROVED BY: | DATE:        | Т |
|---|-----|-----------|------|----------|--|---------|--------------|-------------|-------------|--------------|--------------|---|
| I |     |           |      |          |  |         | ADDDOVED BV. |             | PROJECT NO: |              | SCH P        | 4 |
| I |     |           |      |          |  |         | APPRUVED BY: |             | -           |              |              |   |
| I |     |           |      |          |  |         |              |             |             | •            |              | 1 |
|   |     |           |      |          |  |         |              |             |             |              |              | 4 |
| I |     |           |      |          |  |         |              |             | FINSH       |              | DRAWING NO.: | 1 |
| I |     |           |      |          |  |         |              |             | MATERIAL:   |              | SHEET OF     | 4 |
|   |     |           |      |          |  |         |              |             | STEEL & HDP | E PLASTIC    | 1 1          |   |
|   |     |           |      |          |  |         |              |             |             |              |              |   |