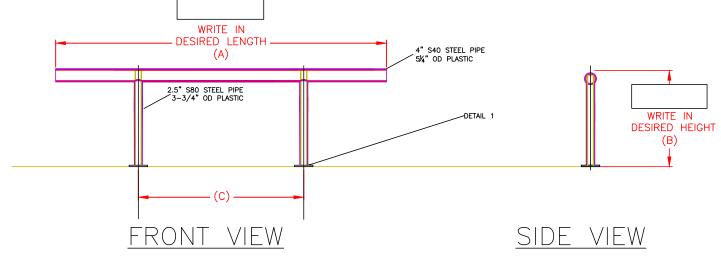

PLATED ONE LINE STANDARD GUARDRAIL PART#: SGR-1-LENGTH-HEIGHT-PLATED

| ONE LINE STANDARD GUARDRAIL SIZE CHART |                     |                     |  |  |  |  |  |
|----------------------------------------|---------------------|---------------------|--|--|--|--|--|
| STANDARD LENGTH                        | STANDARD HEIGHT     | POST TO POST LENGTH |  |  |  |  |  |
| (A)                                    | (B)                 | (C)                 |  |  |  |  |  |
| 4'-0"                                  | 14.75", 27",36",42" | 2'-0"               |  |  |  |  |  |
| 6'-0"                                  | 14.75", 27",36",42" | 3'-0"               |  |  |  |  |  |
| 8'-0"                                  | 14.75", 27",36",42" | 4'-0"               |  |  |  |  |  |
| 10'-0"                                 | 14.75", 27",36",42" | 5'-0"               |  |  |  |  |  |
| 12'-0"                                 | 14.75", 27",36",42" | 6'-0"               |  |  |  |  |  |
| CUSTOM                                 | CUSTOM              | (C)=(A)/2           |  |  |  |  |  |

DETAIL 1

| SPECIAL | INSTRUCTIONS: |
|---------|---------------|
| qty.    |               |
|         |               |
|         |               |

|   | NO. | REVISIONS | DATE | APPROVED |  | PROJECT | CUSTOMER     | DESCRIPTION | DRAWN BY:   | APPROVED BY: | DATE:        | Т |
|---|-----|-----------|------|----------|--|---------|--------------|-------------|-------------|--------------|--------------|---|
| I |     |           |      |          |  |         | ADDDOVED BV. |             | PROJECT NO: |              | SCH P        | 4 |
| I |     |           |      |          |  |         | APPRUVED BY: |             | -           |              |              |   |
| I |     |           |      |          |  |         |              |             |             | •            |              | 1 |
|   |     |           |      |          |  |         |              |             |             |              |              | 4 |
| I |     |           |      |          |  |         |              |             | FINSH       |              | DRAWING NO.: | 1 |
| I |     |           |      |          |  |         |              |             | MATERIAL:   |              | SHEET OF     | 4 |
|   |     |           |      |          |  |         |              |             | STEEL & HDP | E PLASTIC    | 1 1          |   |
|   |     |           |      |          |  |         |              |             |             |              |              |   |