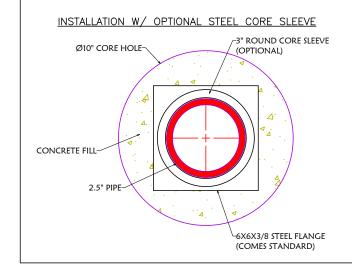

| STANDARD HEIGHT | POST TO POST LENGTI |  |  |  |  |  |  |
| (A)                                    | (B)             | (C)                 |  |  |  |  |  |  |
| 4'-0"                                  | 27",36",42"     | 2'-0"               |  |  |  |  |  |  |
| 6'-0"                                  | 27",36",42"     | 3'-0"               |  |  |  |  |  |  |
| 8'-0"                                  | 27",36",42"     | 4'-0"               |  |  |  |  |  |  |
| 10'-0"                                 | 27",36",42"     | 5'-0"               |  |  |  |  |  |  |
| 12'-0"                                 | 27",36",42"     | 6'-0"               |  |  |  |  |  |  |
| CUSTOM                                 | CUSTOM          | (C)=(A)/2           |  |  |  |  |  |  |



## TOP VIEW





INSTALLATION: FOR INSTALLATION SET PRODUCT IN AT LEAST 12" INCH DEEP HOLE AND FILL WITH CONCRETE

## DETAIL 1



## SIDE VIEW

|  | NO. | REVISIONS | DATE | APPROVED |  | PROJECT | CUSTOMER     | DESCRIPTION | DRAWN BY:    | APPROVED BY: | DATE:       |   |
|--|-----|-----------|------|----------|--|---------|--------------|-------------|--------------|--------------|-------------|---|
|  |     |           |      |          |  |         |              |             | PROJECT NO.: |              | SCALE:      | 1 |
|  |     |           |      |          |  |         | APPROVED BY: |             | -            |              |             | ı |
|  |     |           |      |          |  |         | 7 ·          |             |              | -            |             | 1 |
|  |     |