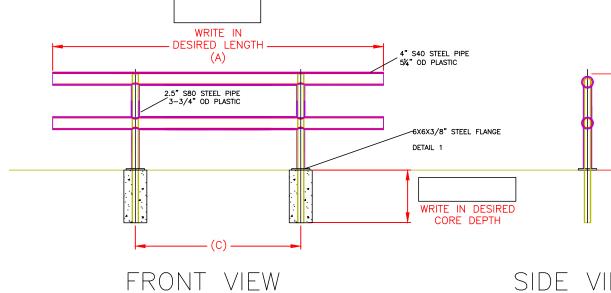

CORED TWO LINE STANDARD GUARDRAIL PART#: SGR-2-LENGTH-HEIGHT-CORED

| TWO LINE STANDARD GUARDRAIL SIZE CHART |                 |                     |  |  |  |  |  |  |
|----------------------------------------|-----------------|---------------------|--|--|--|--|--|--|
| STANDARD LENGTH                        | STANDARD HEIGHT | POST TO POST LENGTI |  |  |  |  |  |  |
| (A)                                    | (B)             | (C)                 |  |  |  |  |  |  |
| 4'-0"                                  | 27",36",42"     | 2'-0"               |  |  |  |  |  |  |
| 6'-0"                                  | 27",36",42"     | 3'-0"               |  |  |  |  |  |  |
| 8'-0"                                  | 27",36",42"     | 4'-0"               |  |  |  |  |  |  |
| 10'-0"                                 | 27",36",42"     | 5'-0"               |  |  |  |  |  |  |
| 12'-0"                                 | 27",36",42"     | 6'-0"               |  |  |  |  |  |  |
| CUSTOM                                 | CUSTOM          | (C)=(A)/2           |  |  |  |  |  |  |

## TOP VIEW

INSTALLATION: FOR INSTALLATION SET PRODUCT IN AT LEAST 12" INCH DEEP HOLE AND FILL WITH CONCRETE