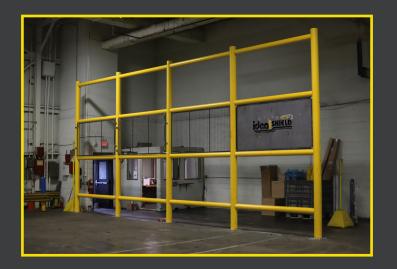

## SAFETY WALL GUARDRAIL

IIS/

icleg SHIELD®

PROTECTALTERNATIVEUS STEELSTORAGETO BUILDINGSLEEVED INFROM FALLSFOUNDATION WALLSHDPE PLASTIC

- **INNOVATIVE DESIGN:** 6" and 4" schedule 40 pipe sleeved in OSHA yellow HDPE plastic
- **EXTENDED PROTECTION:** Strong, reliable solution for vertical storage of pallets, crates, and containers
- **CUSTOM CONFIGURATIONS:** Design the wall to fit your floor plan and protection needs
- **SIMPLE INSTALLATION:** Reduce install time and cost; No welding or hot work required
- ALLOWS FOR AIRFLOW: Alternative solution to building foundation walls
- ANY APPLICATION: Designed to withstand temperatures from -40°f to 210°