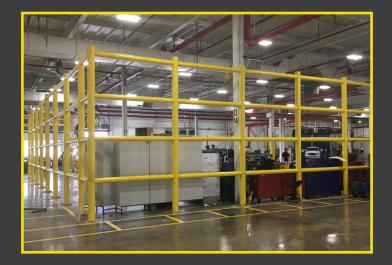

## SAFETY WALL GUARDRAIL

IIS/

icleg SHIELD®

PROTECTALTERNATIVEUS STEELSTORAGETO BUILDINGSLEEVED INFROM FALLSFOUNDATION WALLSHDPE PLASTIC

- **INNOVATIVE DESIGN:** 6" and 4" schedule 40 pipe sleeved in OSHA yellow HDPE plastic
- **EXTENDED PROTECTION:** Strong, reliable solution for vertical storage of pallets, crates, and containers
- **CUSTOM CONFIGURATIONS:** Design the wall to fit your floor plan and protection needs
- **SIMPLE INSTALLATION:** Reduce install time and cost; No welding or hot work required
- ALLOWS FOR AIRFLOW: Alternative solution to building foundation walls
- ANY APPLICATION: Designed to withstand temperatures from -40°f to 210°