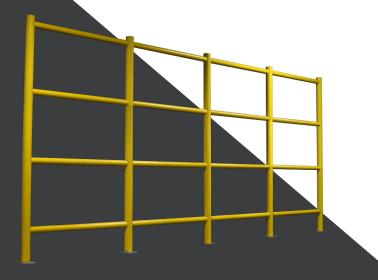

## SAFETY WALL GUARDRAIL

IIS/

icleg SHIELD®

PROTECTALTERNATIVEUS STEELSTORAGETO BUILDINGSLEEVED INFROM FALLSFOUNDATION WALLSHDPE PLASTIC

- **INNOVATIVE DESIGN:** 6" and 4" schedule 40 pipe sleeved in OSHA yellow HDPE plastic
- **EXTENDED PROTECTION:** Strong, reliable solution for vertical storage of pallets, crates, and containers
- **CUSTOM CONFIGURATIONS:** Design the wall to fit your floor plan and protection needs
- **SIMPLE INSTALLATION:** Reduce install time and cost; No welding or hot work required
- ALLOWS FOR AIRFLOW: Alternative solution to building foundation walls
- ANY APPLICATION: Designed to withstand temperatures from -40°f to 210°