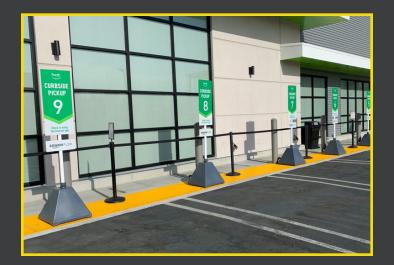

## PYRAMID SIGN BASE

Keg SHIELD®

QUICK & MAINTENANCE CUSTOM EASY FREE HDPE COLORS & INSTALL PLASTIC DECALS

- Lightweight design reduces shipping costs; ships at just 30 lbs. unfilled compared to heavy concrete bases weighing 300 lbs.
- Portable option available; easy to maneuver for everyday employees.
- When the bases are properly filled (16 gallons in freezing temperatures; 19 gallons otherwise), the base can be over 200lbs, depending on the choice of filler.
- Filler options include water & base gel mix, sand, as well as pea gravel or concrete for more permanent sign base options.
- Durable and strong tested to withstand high wind speeds.
- No core drilling or bolt-down installation required.
- Maintenance-free product will not chip, crack, peel, or rust.