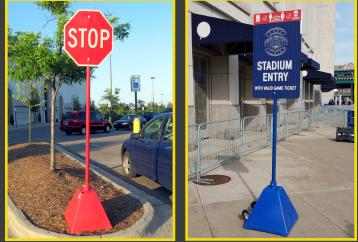

## PYRAMID SIGN BASE

Keg SHIELD®

QUICK & MAINTENANCE CUSTOM EASY FREE HDPE COLORS & INSTALL PLASTIC DECALS

- Lightweight design reduces shipping costs; ships at just 30 lbs. unfilled compared to heavy concrete bases weighing 300 lbs.
- Portable option available; easy to maneuver for everyday employees.
- When the bases are properly filled (16 gallons in freezing temperatures; 19 gallons otherwise), the base can be over 200lbs, depending on the choice of filler.
- Filler options include water & base gel mix, sand, as well as pea gravel or concrete for more permanent sign base options.
- Durable and strong tested to withstand high wind speeds.
- No core drilling or bolt-down installation required.
- Maintenance-free product will not chip, crack, peel, or rust.