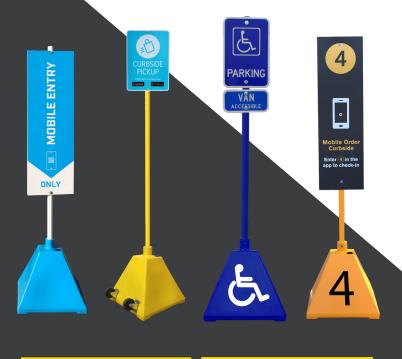

## PYRAMID SIGN BASE

Keg SHIELD®

QUICK & MAINTENANCE CUSTOM EASY FREE HDPE COLORS & INSTALL PLASTIC DECALS

- Lightweight design reduces shipping costs; ships at just 30 lbs. unfilled compared to heavy concrete bases weighing 300 lbs.
- Portable option available; easy to maneuver for everyday employees.
- When the bases are properly filled (16 gallons in freezing temperatures; 19 gallons otherwise), the base can be over 200lbs, depending on the choice of filler.
- Filler options include water & base gel mix, sand, as well as pea gravel or concrete for more permanent sign base options.
- Durable and strong tested to withstand high wind speeds.
- No core drilling or bolt-down installation required.
- Maintenance-free product will not chip, crack, peel, or rust.