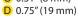

## Knuffi® Model BB

- A 1.57" (40 mm)
- B 1.42" (36 mm)
- C 0.31" (8 mm)
- D 0.75" (19 mm)