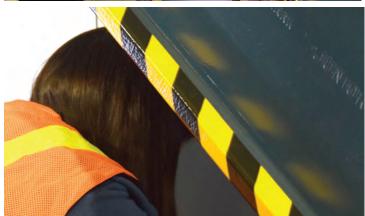

# Knuffi® Model B

- A 1.57" (40 mm)
- **B** 1.57" (40 mm)
- C 0.31" (8 mm)

Available Colors: Black, Black/Yellow, Black/Fluorescent, Black/Photoluminescent, Red/White. White Pressure fit only. No adhesive.

Fire Classification: DIN EN 13501-1 / Class E.

Colors:

Lengths: Most Black/Yellow adhesive-fastened models are available in 3' 3-1/4" (1m), 16' 4-3/4" (5m) and up to 164' 0" (50m) lengths. Other colors and installation styles may not be available in all sizes. Please consult Ideal Warehouse Innovations Inc. for more details.