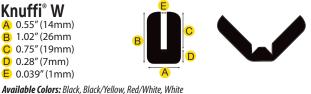

#### Knuffi<sup>®</sup> W

- A 0.55" (14mm)
- B 1.02" (26mm
- C 0.75" (19mm)
- D 0.28" (7mm)
- **E** 0.039" (1mm)

Knuffi® W: Sharp edges no larger pose a threat with Knuffi®'s W Profile. It will easily flex to the thinnest of edges, right down to 0.039" (1mm).