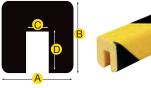

# Knuffi® Model G

- A 1.02" (26 mm)
- **B** 1.18" (30 mm)
- C 0.31" (8 mm)
- D 0.75" (19 mm)

Available Colors: Black, Black/Yellow, Red/White, White