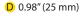

## Knuffi® Model BB

- A 1.57" (40 mm)
- B 1.42" (36 mm)
- C 0.31" (8 mm)
- D 0.75" (19 mm)