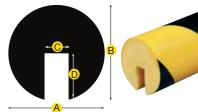

# Knuffi® Model G

- A 1.02" (26 mm)
- **B** 1.18" (30 mm)
- C 0.31" (8 mm)
- D 0.75" (19 mm)

Available Colors: Black, Black/Yellow, Red/White, White