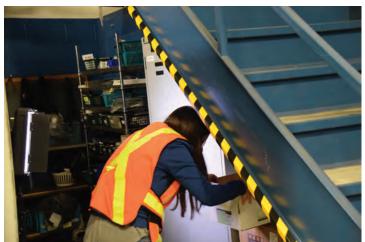

scent, Red/White. White Pressure fit only. No adhesive.

### Knuffi® Model B+

- A 1.97" (50 mm)
- B 1.97" (50 mm)
- C 0.47" (12 mm)





Available Colors: Black, Black/Yellow Pressure fit only. No adhesive.

## Knuffi® Model BB

- A 1.57" (40 mm)
- B 1.42" (36 mm)
- C 0.31" (8 mm)
- D 0.75" (19 mm)





# Knuffi® Model G

- A 1.02" (26 mm)
- **B** 1.18" (30 mm)
- C 0.31" (8 mm)
- D 0.75" (19 mm)



Available Colors: Black, Black/Yellow, Red/White, White

#### Knuffi<sup>®</sup> W

- A 0.55" (14mm)
- B 1.02" (26mm
- C 0.75" (19mm)
- D 0.28" (7mm)
- **E** 0.039" (1mm)



Knuffi® W: Sharp edges no larger pose a threat with Knuffi®'s W Profile. It will easily flex to the thinnest of edges, right down to 0.039" (1mm).

# Knuffi<sup>®</sup> Sign



### **WARNING AND PROTECTIVE BUMPER GUARDS**





### **TECHNICAL DATA**

Profile Body: Recyclable polyurethane foam.

Surface: Polyurethane foam colored by reverse printing and foamed in place so no paint appears on the outside.

Temperature Range: -40°F to +212°F (-40°C to 100°C)

Fire Classification: DIN EN 13501-1 / Class E.

Colors:













Lengths: Most Black/Yellow adhesive-fastened models are available in 3' 3-1/4" (1m), 16' 4-3/4" (5m) and up to 164' 0" (50m) lengths. Other colors and installation styles may not be available in all sizes. Please consult Ideal Warehouse Innovations Inc. for more details.

5-year warranty for elasticity and color-fastness. Knuffi® must be fastened according to the installation recommendations. Exclusions include adhesive power and UV resistance.

Surface, pipe and corner guards are also av