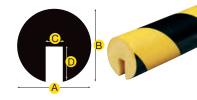

# Knuffi® Model G

- A 1.02" (26 mm)
- **B** 1.18" (30 mm)
- C 0.31" (8 mm)
- D 0.75" (19 mm)

Available Colors: Black, Black/Yellow, Red/White, White