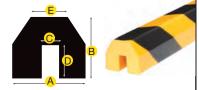

## Knuffi® Model BB

- A 1.57" (40 mm)
- B 1.42" (36 mm)
- C 0.31" (8 mm)
- D 0.75" (19 mm)