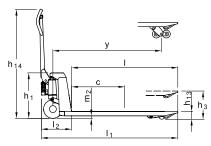

Name, logo or another text can be cut out in the A-frame or a special colour can be chosen.

| Product (measured in inch)  |                 | PS2082                                          |
|-----------------------------|-----------------|-------------------------------------------------|
| Capacity in lbs.            |                 | 4400                                            |
| Lifting height              | h <sub>3</sub>  | h <sub>13</sub> + 4.75                          |
| Fork length                 | 1               | 23.5, 32, 36, 38, 42, 45, 48, 60, 71, 79, 94.5* |
| Overall height              | h <sub>1</sub>  | h <sub>13</sub> + 16.25                         |
| Fork span                   | b <sub>5</sub>  | 20.5, 27                                        |
| Length without forks        | l <sub>2</sub>  | 13.25                                           |
| Overall length              | I <sub>1</sub>  | I + 13.25                                       |
| Fork width                  | е               | 6.25                                            |
| Wheelbase                   | у               | I+1                                             |
| Overall height              | h <sub>14</sub> | 46                                              |
| Lowered height - adjustable | h <sub>13</sub> | 3.25 to 3.5                                     |
| Load centre                 | С               | 1/2                                             |
| Ground clearance            | m <sub>2</sub>  | h <sub>13</sub> - 1.75                          |
| Turning angle of the wheels |                 | 220°                                            |
| Fork wheels - twin          |                 | Ø85 x 88                                        |
| Steering wheel              |                 | Ø200 x 50                                       |
| Weight                      |                 | 137 lbs. (20.5 x 45)                            |