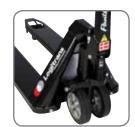

## Silent pallet truck also manages outdoor challenges...

The specially designed wheels of Panther Silent makes outdoor operations possible - without problems. Metallic chips, small stones and snow do not stick to the wheels, and the wheels are not blocked!

<sup>\*</sup> Reduced capacity 3300 lbs.

Panther Silent also manages outdoor transport. Metallic chips, small stones and snow do not get stuck to the wheels.

Ergonomic handle ensures the user a relaxed hold