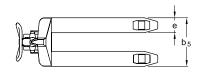

Name, logo or another text can be cut out in the A-frame or a special colour can be chosen.

| Product (measured in inch)  |                 | PS2082                                          |
|-----------------------------|-----------------|-------------------------------------------------|
| Capacity in lbs.            |                 | 4400                                            |
| Lifting height              | h <sub>3</sub>  | h <sub>13</sub> + 4.75                          |
| Fork length                 | 1               | 23.5, 32, 36, 38, 42, 45, 48, 60, 71, 79, 94.5* |
| Overall height              | h <sub>1</sub>  | h <sub>13</sub> + 16.25                         |
| Fork span                   | b <sub>5</sub>  | 20.5, 27                                        |
| Length without forks        | l <sub>2</sub>  | 13.25                                           |
| Overall length              | I <sub>1</sub>  | I + 13.25                                       |
| Fork width                  | е               | 6.25                                            |
| Wheelbase                   | у               | I+1                                             |
| Overall height              | h <sub>14</sub> | 46                                              |
| Lowered height - adjustable | h <sub>13</sub> | 3.25 to 3.5                                     |
| Load centre                 | С               | 1/2                                             |
| Ground clearance            | m <sub>2</sub>  | h <sub>13</sub> - 1.75                          |
| Turning angle of the wheels |                 | 220°                                            |
| Fork wheels - twin          |                 | Ø85 x 88                                        |
| Steering wheel              |                 | Ø200 x 50                                       |
| Weight                      |                 | 137 lbs. (20.5 x 45)                            |