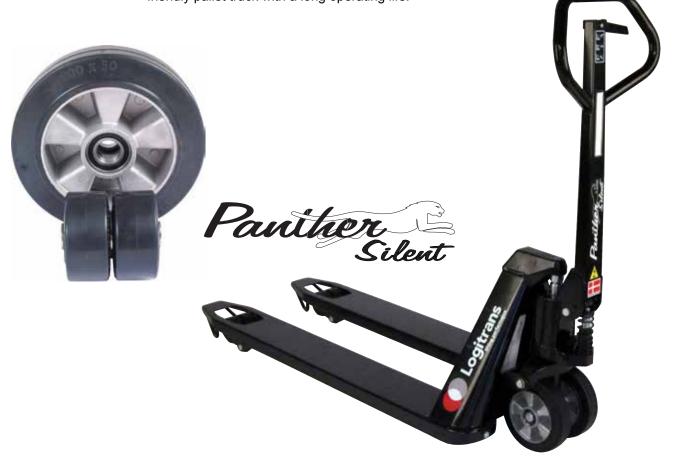

## Silent pallet truck also manages outdoor challenges...

The specially designed wheels of Panther Silent makes outdoor operations possible - without problems. Metallic chips, small stones and snow do not stick to the wheels, and the wheels are not blocked!

The wheels are gentle to the fine floor and flagstone layer, which is often used in customer areas. Panther Silent is therefore saving maintenance costs due to wear and damage to flooring, such as flagstones. Panther Silent is a very environmentfriendly pallet truck with a long operating life!

Name, logo or another text can be cut out in the A-frame or a special colour can be chosen.

| Product (measured in inch)  |                 | PS2082                                          |
|-----------------------------|-----------------|-------------------------------------------------|
| Capacity in lbs.            |                 | 4400                                            |
| Lifting height              | h <sub>3</sub>  | h <sub>13</sub> + 4.75                          |
| Fork length                 | 1               | 23.5, 32, 36, 38, 42, 45, 48, 60, 71, 79, 94.5* |
| Overall height              | h <sub>1</sub>  | h <sub>13</sub> + 16.25                         |
| Fork span                   | b <sub>5</sub>  | 20.5, 27                                        |
| Length without forks        | l <sub>2</sub>  | 13.25                                           |
| Overall length              | I <sub>1</sub>  | I + 13.25                                       |
| Fork width                  | е               | 6.25                                            |
| Wheelbase                   | у               | I+1                                             |
| Overall height              | h <sub>14</sub> | 46                                              |
| Lowered height - adjustable | h <sub>13</sub> | 3.25 to 3.5                                     |
| Load centre                 | С               | 1/2                                             |
| Ground clearance            | m <sub>2</sub>  | h <sub>13</sub> - 1.75                          |
| Turning angle of the wheels |                 | 220°                                            |
| Fork wheels - twin          |                 | Ø85 x 88                                        |
| Steering wheel              |                 | Ø200 x 50                                       |
| Weight                      |                 | 137 lbs. (20.5 x 45)                            |