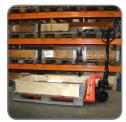

The ETT shown being used moving a pallet of beer bottle

Available with single or tandem fork wheels

The ETT ensures an optimum utilisation of space in storage areas.

Please ask for further information or visit our website www.interthor.com