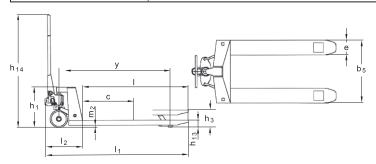

| Product (measured in inches) |                 | ETT        |
|------------------------------|-----------------|------------|
| Capacity                     |                 | 5,500 lbs  |
| Lifting height               | h <sub>3</sub>  | 8          |
| Fork length                  | - 1             | 48         |
| Overall height of chassis    | h <sub>1</sub>  | 17         |
| Overall width                | b <sub>5</sub>  | 20.5 or 27 |
| Length without forks         | l <sub>2</sub>  | 15.25      |
| Overall length               | I <sub>1</sub>  | l + 15.25  |
| Fork width                   | е               | 6.25       |
| Wheel distance               | у               | I + 1      |
| Overall height               | h <sub>14</sub> | 48.25      |
| Lowered height               | h <sub>13</sub> | 2.9        |
| Load centre                  | С               | 1/2        |
| Ground clearance             | m <sub>2</sub>  | 1.5        |
| Turning angle of the wheels  |                 | 210°       |
| Fork wheels - single         |                 | Ø2.9       |
| Fork wheels - tandem         |                 | Ø2.9       |
| Steering wheel               |                 | Ø7.75      |
| Weight                       |                 | 158 lbs    |