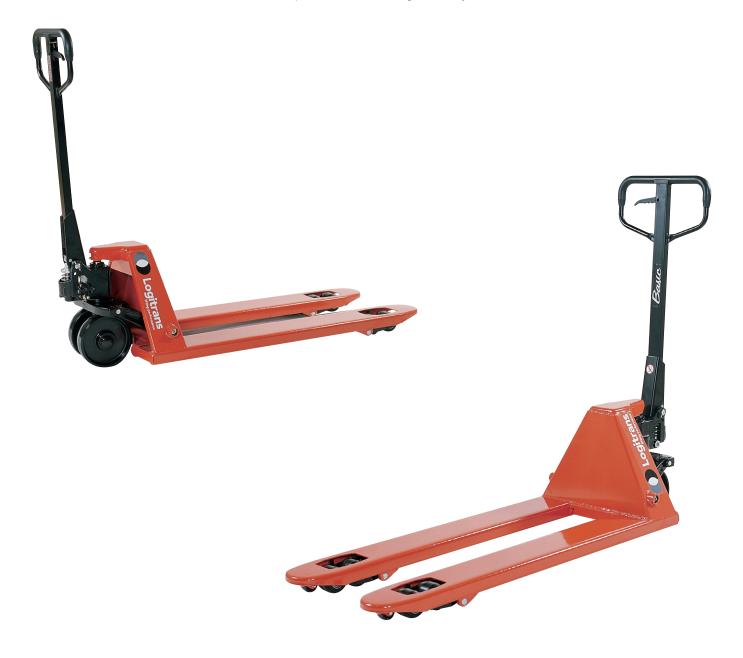

## - Standard Pallet Truck

With an ETT pallet truck you get a pallet truck, for which the price is adjusted to the quality. The ETT pallet truck is easy to pump and very easy to operate and maintain.

The ETT pallet truck is very manoeuvrable and can contribute to a better utilisation of space in storage and production areas.

The ETT pallet truck is strong and very durable.

## **Technical Specifications**

The ETT pallet truck is a strong pallet truck, for which the price is adjusted to the quality.