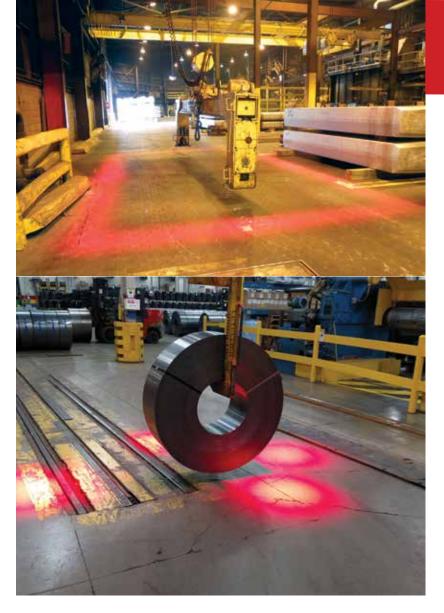

Honored by Plant Engineering's prestigious Product of the Year Award, FOREWARNER-MAXI ensures pedestrian safety under overhead cranes by projecting a solid blue or red tightly focused LED spot or line on the floor below an overhead crane hook location. In addition, it aids precise positioning for overhead crane operators.

## **Problems Solved**

**Pedestrian Safety Near Overhead Cranes:** Alerts pedestrians/workers to location of overhead crane hook

**Inaccurate Operation of Overhead Crane:** Provides operators with a frame of reference for precise operation

## FOREWARNER-MAXI:

Warn Warehouse
Staff & Pedestrians
Create a Culture of
Safety
Reduce Accidents