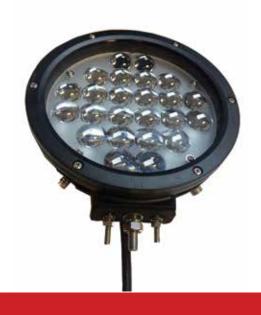

Honored by Plant Engineering's prestigious Product of the Year Award, FOREWARNER-MAXI ensures pedestrian safety under overhead cranes by projecting a solid blue or red tightly focused LED spot or line on the floor below an overhead crane hook location. In addition, it aids precise positioning for overhead crane operators.

## **Features**

- Prevents pedestrian accidents by alerting pedestrians to overhead crane hook location
- Increases overhead crane operator accuracy
- Highly mobile to ensure precision
- Powerful 24 LED projection
- · Available in solid blue or red
- Waterproof, rugged design made to withstand harsh environments

## **Specifications/Certifications**

Power 120 Watts - 84 Watts, depending on LED color

Voltage 9-60V DC

Lumens12000 lm 8400 lmLEDs24 (Cree LED)Beam TypePencil beamWorking life50000 hours

Size 9" X 3.9" X 9.2" (229 X 98 X 234mm)

Waterproof IP67

Working temperature  $-40~85^{\circ}\text{C}$ 

Material Aluminum die-cast housing

Approval ISO9000 CE RoHS

Packaging Individually boxed with foam

Adjustable mounting bracket 150 degree up/down