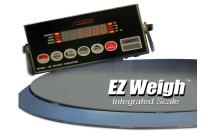

30") Width

254 mm Diameter - 508 mm Length

12 RPM 1 HP TEFC



## Robustness

Hundreds of machine improvements based on 25 years of Q machine warranty experience. Wire connections, motors, reducers, and sensors are improved. Plus new controls.

## **QL-400 Standard Performance Package**

#### Pallet Grip<sup>®</sup>

Keeps your loads from sliding off pallets during shipment.

• Auto Film Cut-off ™

Saves 30 seconds of operator labor per load.

- Power Roller Stretch Plus ™ Maximizes film delivery system performance.
- NEMA Type 1 Enclosure Protects control system electronics from dust, dirt or moisture.
- 2268 KG (5000 LBS) Weight Capacity and 1 HP Turntable Drive Motor

## • No Scheduled Preventative Maintenance.

## Options

EZ Weigh® Integrated Scale Weigh and Wrap in One Easy Step!



## Upgrade

## UPGRADE to a QL-400XT

Increase Productivity. Keep Your Driver on the Forklift!



QL-400XT