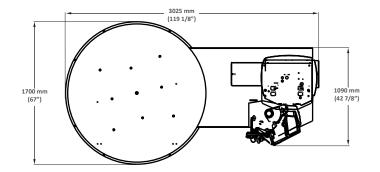

## Specifications

Performance Peak Production Speed Turntable Speed (Variable)

Turntable Drive

Turntable Size / Diameter Maximum Load Diagonal / Dimensions Maximum Load Height Maximum Load Weight

1829 mm (72")

2032 mm (80")

250%

Standard Variable (Electric)

500 mm (20")

Standard

Standard

Standard