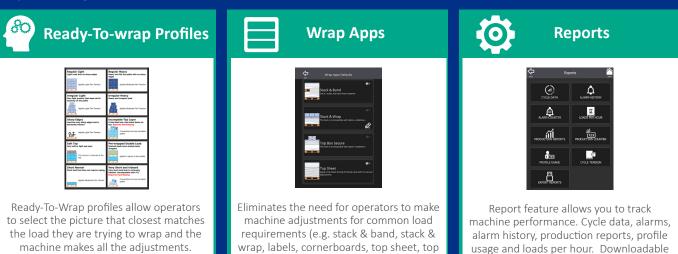

and exportable.

-Lantech

Lantech

anie

wrap, labels, cornerboards, top sheet, top box, short loads)