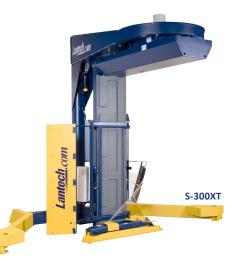

#### Increase Productivity Even More. Upgrade to a S-300XT Stretch Wrapper.

Work Smarter . . . Keep your driver on the fork truck!

**Patented XT Cut and Clamp**<sup>®</sup> automatically captures the stretch film and cuts it at the end of the wrap cycle.

Save two minutes of fork truck driver labor per load.