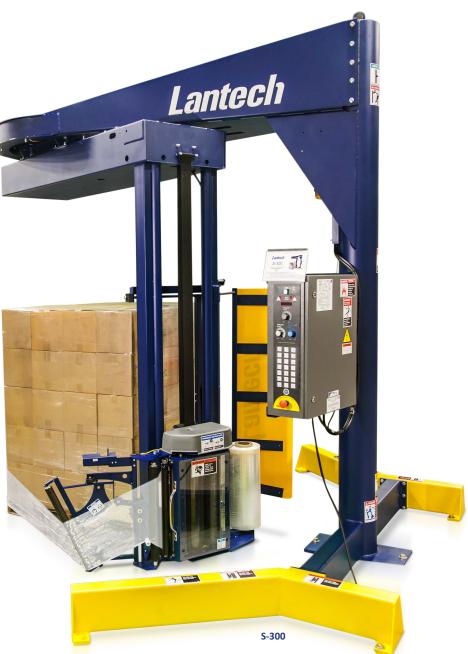

## **S-300**

#### S-300 Specifications

| PERFORMANCE CRITERIA<br>Production Speed<br>Maximum Load Diagonal<br>Maximum Load Height       | 25-35 loads per hour<br>76"<br>80"    |
|------------------------------------------------------------------------------------------------|---------------------------------------|
| FILM DELIVERY SYSTEM                                                                           | 200% Standard                         |
| Power-Roller Stretch System                                                                    | (100%-300% available)                 |
| Wrapping Force                                                                                 | Electronically controlled             |
| Film Capacity                                                                                  | 10" Roll Diameter, 20" Film Web Width |
| E-Z Thread Roll Carriage                                                                       | Standard                              |
| Pallet Grip®                                                                                   | Standard                              |
| MACHINE SHIPPING WEIGHT                                                                        | 157"W x 172"L x 121"H                 |
| ■ Machine Size                                                                                 | 3200 lbs.                             |
| ■ Shipping Weight                                                                              | (including skid - approximate)        |
| ELECTRICAL REQUIREMENTS<br>Machine Voltage<br>Microcontroller<br>UL-Approved NEMA 12/enclosure | 115V, 20 Amp<br>Standard<br>Standard  |
| SERVICE SUPPORT                                                                                | 24 hrs/7 days a week                  |
| PHONE NUMBER                                                                                   | 800-866-0322                          |