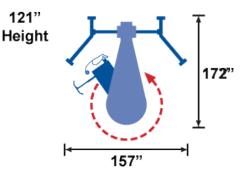

#### S-300 Specifications

| PERFORMANCE CRITERIA<br>Production Speed<br>Maximum Load Diagonal<br>Maximum Load Height       | 25-35 loads per hour<br>76"<br>80"    |
|------------------------------------------------------------------------------------------------|---------------------------------------|
| FILM DELIVERY SYSTEM                                                                           | 200% Standard                         |
| Power-Roller Stretch System                                                                    | (100%-300% available)                 |
| Wrapping Force                                                                                 | Electronically controlled             |
| Film Capacity                                                                                  | 10" Roll Diameter, 20" Film Web Width |
| E-Z Thread Roll Carriage                                                                       | Standard                              |
| Pallet Grip®                                                                                   | Standard                              |
| MACHINE SHIPPING WEIGHT                                                                        | 157"W x 172"L x 121"H                 |
| ■ Machine Size                                                                                 | 3200 lbs.                             |
| ■ Shipping Weight                                                                              | (including skid - approximate)        |
| ELECTRICAL REQUIREMENTS<br>Machine Voltage<br>Microcontroller<br>UL-Approved NEMA 12/enclosure | 115V, 20 Amp<br>Standard<br>Standard  |
| SERVICE SUPPORT                                                                                | 24 hrs/7 days a week                  |
| PHONE NUMBER                                                                                   | 800-866-0322                          |