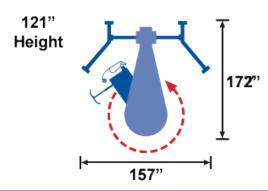

Standard

Electronically controlled

144"Wx157"Lx121"H

(including skid - approximate)

10" Roll Diameter, 20" Film Web Width

Specifications subject to change without notice. Lantech systems and sub-systems are protected by U.S. and foreign patents. Additional U.S. and foreign patents pending. © Lantech