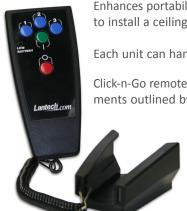

### Click-n-Go™

Stretch Wrapping Loads at the Touch of a Button!

Enhances portability by eliminating requirement to install a ceiling-mounted lanyard.

Each unit can handle up to 3 machines.

Click-n-Go remote meets the latest safety requirements outlined by the National Electrical Code.

> Using infrared technology and two-step activation process, the Click-n-Go is immune to accidental activation from stray radio frequency.