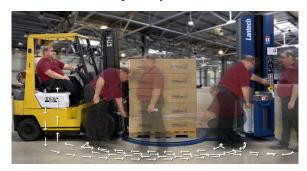

#### Eliminate the "run-around" with Simple Automation in a fast - paced environment.

S-300XT automatically attaches and cuts the film. Equipped with a fully protected mechanical cut & clamp. Improve productivity by keeping the operator on the forklift.