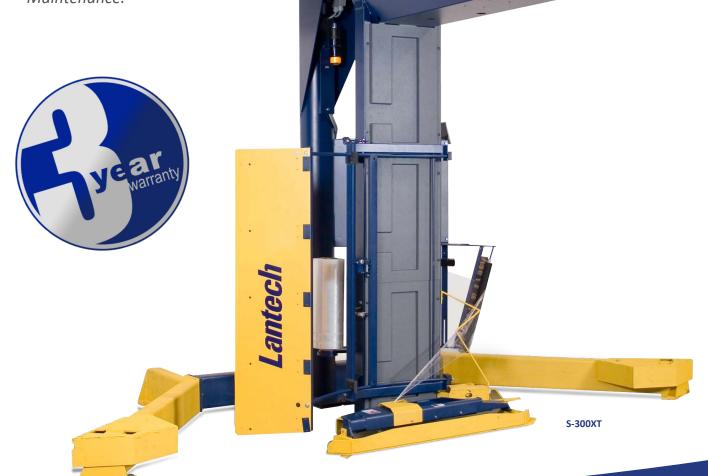

## S-300XT

#### Eliminate the "run-around" with Simple Automation in a fast - paced environment.

S-300XT automatically attaches and cuts the film. Equipped with a fully protected mechanical cut & clamp. Improve productivity by keeping the operator on the forklift.