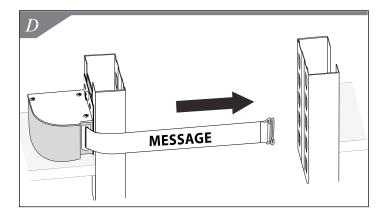

## **FixedMount**<sup>®</sup>

Wing Nut

(1) 1'' Bolt

**1.** Familiarize yourself with all parts provided for assembly of unit to slotted upright.

Fixed Mount

- **2.** Position unit behind slotted upright. Insert Wing Nut on slotted upright. Rotate Wing Nut making sure it rests on both sides of slotted uprights. *See Figure A.*
- 3. Insert 1" bolt. See Figure B.
- 4. Tighten bolt with screwdriver. See Figure C.
- **5.** Pull belt across isle to connect with another slotted upright. *See Figures D and E.*