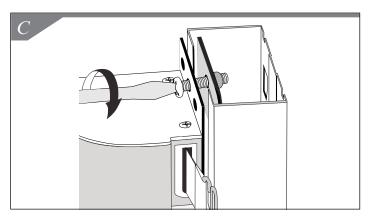

## **FixedMount**<sup>®</sup>

Wing Nut

(1) 1'' Bolt

**1.** Familiarize yourself with all parts provided for assembly of unit to slotted upright.

Fixed Mount

- **2.** Position unit behind slotted upright. Insert Wing Nut on slotted upright. Rotate Wing Nut making sure it rests on both sides of slotted uprights. *See Figure A.*
- 3. Insert 1" bolt. See Figure B.
- 4. Tighten bolt with screwdriver. See Figure C.
- **5.** Pull belt across isle to connect with another slotted upright. *See Figures D and E.*