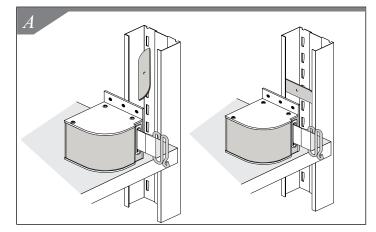

## **FixedMount**<sup>®</sup>

Wing Nut

(1) 1'' Bolt

**1.** Familiarize yourself with all parts provided for assembly of unit to slotted upright.

Fixed Mount

- **2.** Position unit behind slotted upright. Insert Wing Nut on slotted upright. Rotate Wing Nut making sure it rests on both sides of slotted uprights. *See Figure A.*
- 3. Insert 1" bolt. See Figure B.
- 4. Tighten bolt with screwdriver. See Figure C.
- **5.** Pull belt across isle to connect with another slotted upright. *See Figures D and E.*