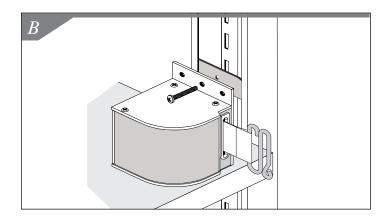

## **FixedMount**<sup>®</sup>

Wing Nut

(1) 1'' Bolt

**1.** Familiarize yourself with all parts provided for assembly of unit to slotted upright.

Fixed Mount

- **2.** Position unit behind slotted upright. Insert Wing Nut on slotted upright. Rotate Wing Nut making sure it rests on both sides of slotted uprights. *See Figure A.*
- 3. Insert 1" bolt. See Figure B.
- 4. Tighten bolt with screwdriver. See Figure C.
- **5.** Pull belt across isle to connect with another slotted upright. *See Figures D and E.*