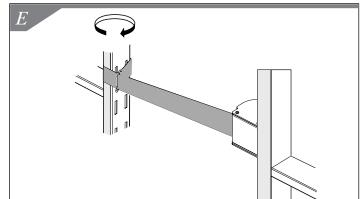

## **FixedMount**<sup>®</sup>

Wing Nut

(1) 1'' Bolt

**1.** Familiarize yourself with all parts provided for assembly of unit to slotted upright.

Fixed Mount

- **2.** Position unit behind slotted upright. Insert Wing Nut on slotted upright. Rotate Wing Nut making sure it rests on both sides of slotted uprights. *See Figure A.*
- 3. Insert 1" bolt. See Figure B.
- 4. Tighten bolt with screwdriver. See Figure C.
- **5.** Pull belt across isle to connect with another slotted upright. *See Figures D and E.*