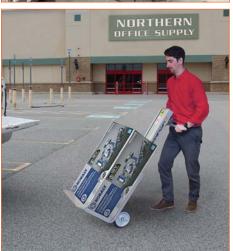

The LNB-2 is also a great customer service tool that can enhance a shopper's overall experience and the store's reputation. Use it to bring items that won't easily fit in shopping carts to the checkout aisle, then go the extra mile by delivering the goods right to the customer's vehicle. LNB-2's powered lifting capability simplifies loading truck beds, hatchbacks and trunks.