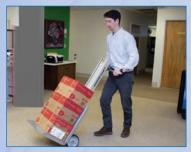

## Lift'n Buddy Powered Lifting Hand Truck Powered Lift Capability...2-Wheel Truck Simplicity

Lift'n Buddy LNB-2 Elevating Hand Trucks make transporting and lifting items faster, safer and easier in any work environment. They combine the lifting capabilities of a small powered stacker with the convenience, versatility and simplicity of a 2-wheel hand truck.

At the touch of a button, the LNB-2's powered, adjustable height platform positions loads at a comfortable height to eliminate bending and stretching when loading, unloading or moving items from one level to another. Built on a lightweight, durable aluminum frame with powder coat paint finish, the LNB-2 is extremely maneuverable and can lift loads of 200 lbs. up to 37". The LNB-2's lift mechanism incorporates a timing belt drive that is quiet and quick with a lifting speed of 4" per second. Two maintenance-free 12V rechargeable batteries provide ample power.

## **LNB-2 Improves Worker Productivity and Safety**

The Lift'n Buddy LNB-2 is an invaluable tool for store employees. Its 200 pound capacity allows it to handle a wide variety of heavy items found in manufacturing, warehousing, retail, and office environments. Use it for a range of jobs including: loading/unloading rack and shelving, building displays, retrieving items from back rooms, placing items on workbenches, loading/unloading trucks and vans and more.

The LNB-2 is also a great customer service tool that can enhance a shopper's overall experience and the store's reputation. Use it to bring items that won't easily fit in shopping carts to the checkout aisle, then go the extra mile by delivering the goods right to the customer's vehicle. LNB-2's powered lifting capability simplifies loading truck beds, hatchbacks and trunks.