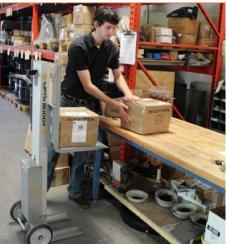

## **LNB-2 Improves Worker Productivity and Safety**

The Lift'n Buddy LNB-2 is an invaluable tool for store employees. Its 200 pound capacity allows it to handle a wide variety of heavy items found in manufacturing, warehousing, retail, and office environments. Use it for a range of jobs including: loading/unloading rack and shelving, building displays, retrieving items from back rooms, placing items on workbenches, loading/unloading trucks and vans and more.