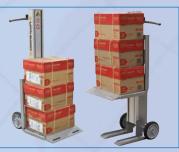

At the touch of a button, the LNB-2's powered, adjustable height platform positions loads at a comfortable height to eliminate bending and stretching when loading, unloading or moving items from one level to another. Built on a lightweight, durable aluminum frame with powder coat paint finish, the LNB-2 is extremely maneuverable and can lift loads of 200 lbs. up to 37". The LNB-2's lift mechanism incorporates a timing belt drive that is quiet and quick with a lifting speed of 4" per second. Two maintenance-free 12V rechargeable batteries provide ample power.

As simple to use as any 2-wheel hand truck.

Base legs allow the LNB-2 stand even when loaded and raised.

Ergonomic handle with lifting and lowering thumb switch.

Platform slots for securing loads with bungees or straps.