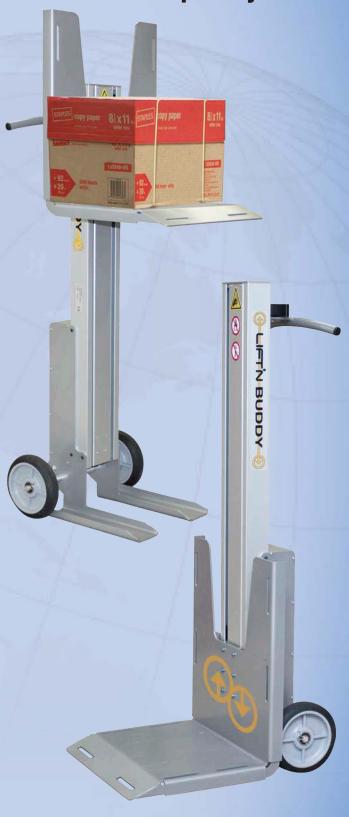

## Lift'n Buddy Powered Lifting Hand Truck Powered Lift Capability...2-Wheel Truck Simplicity

Lift'n Buddy LNB-2 Elevating Hand Trucks make transporting and lifting items faster, safer and easier in any work environment. They combine the lifting capabilities of a small powered stacker with the convenience, versatility and simplicity of a 2-wheel hand truck.

At the touch of a button, the LNB-2's powered, adjustable height platform positions loads at a comfortable height to eliminate bending and stretching when loading, unloading or moving items from one level to another. Built on a lightweight, durable aluminum frame with powder coat paint finish, the LNB-2 is extremely maneuverable and can lift loads of 200 lbs. up to 37". The LNB-2's lift mechanism incorporates a timing belt drive that is quiet and quick with a lifting speed of 4" per second. Two maintenance-free 12V rechargeable batteries provide ample power.

As simple to use as any 2-wheel hand truck.

Base legs allow the LNB-2 stand even when loaded and raised.

Ergonomic handle with lifting and lowering thumb switch.

Platform slots for securing loads with bungees or straps.