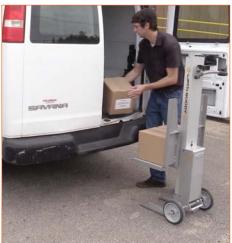

## **LNB-2 Improves Worker Productivity and Safety**

The Lift'n Buddy LNB-2 is an invaluable tool for store employees. Its 200 pound capacity allows it to handle a wide variety of heavy items found in manufacturing, warehousing, retail, and office environments. Use it for a range of jobs including: loading/unloading rack and shelving, building displays, retrieving items from back rooms, placing items on workbenches, loading/unloading trucks and vans and more.

The LNB-2 is also a great customer service tool that can enhance a shopper's overall experience and the store's reputation. Use it to bring items that won't easily fit in shopping carts to the checkout aisle, then go the extra mile by delivering the goods right to the customer's vehicle. LNB-2's powered lifting capability simplifies loading truck beds, hatchbacks and trunks.