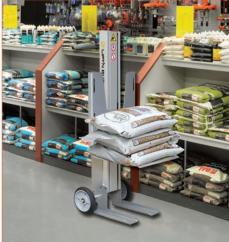

## **LNB-2 Improves Worker Productivity and Safety**

The Lift'n Buddy LNB-2 is an invaluable tool for store employees. Its 200 pound capacity allows it to handle a wide variety of heavy items found in manufacturing, warehousing, retail, and office environments. Use it for a range of jobs including: loading/unloading rack and shelving, building displays, retrieving items from back rooms, placing items on workbenches, loading/unloading trucks and vans and more.