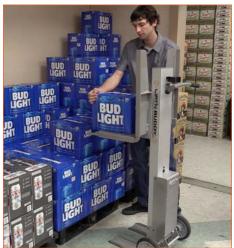

## **LNB-2 Improves Worker Productivity and Safety**

The Lift'n Buddy LNB-2 is an invaluable tool for store employees. Its 200 pound capacity allows it to handle a wide variety of heavy items found in manufacturing, warehousing, retail, and office environments. Use it for a range of jobs including: loading/unloading rack and shelving, building displays, retrieving items from back rooms, placing items on workbenches, loading/unloading trucks and vans and more.

The LNB-2 is also a great customer service tool that can enhance a shopper's overall experience and the store's reputation. Use it to bring items that won't easily fit in shopping carts to the checkout aisle, then go the extra mile by delivering the goods right to the customer's vehicle. LNB-2's powered lifting capability simplifies loading truck beds, hatchbacks and trunks.