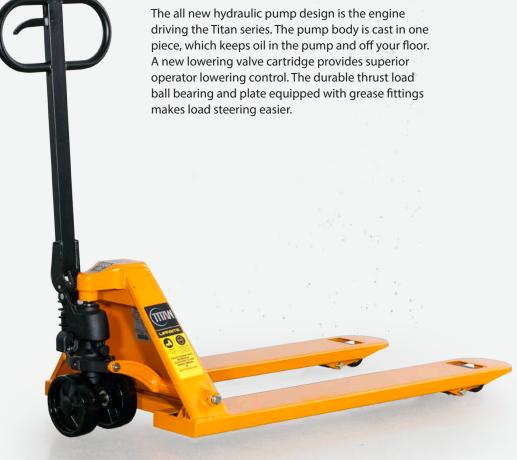

# **THE FORCE BEHIND WORKFLOW**The all new hydraulic pump design is the engine

#### **DURABILITY**

Every part of the Titan is durable. The metal surfaces have a durable powder coating that keeps paint on the truck and off your product. The robotically welded chassis is reinforced to withstand wear and tear. The bushings at all pivot points and fitting at thrust bearing collar give it a longer service life helping your workflow to keep moving.

#### **ERGONOMICS**

Power meets comfort. With non-marking nylon wheels and rollers with shielded ball bearings that help the operator comfortably haul heavy loads.

High quality wheels, rollers and ball bearings