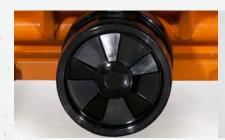

#### **ERGONOMICS**

Power meets comfort. With non-marking nylon wheels and rollers with shielded ball bearings that help the operator comfortably haul heavy loads.

High quality wheels, rollers and ball bearings

### STANDARD SPECIFICATIONS:

- » Capacity: 5,500 lbs
- » Low Height: 3.00 inches
- » Raised Height: 7.75 inches
- » Wheel Diameter: 7.00 inches
- Wheel Type: Nylon
- » Roller Diameter: 3.00 inches
- » Roller Type: Nylon