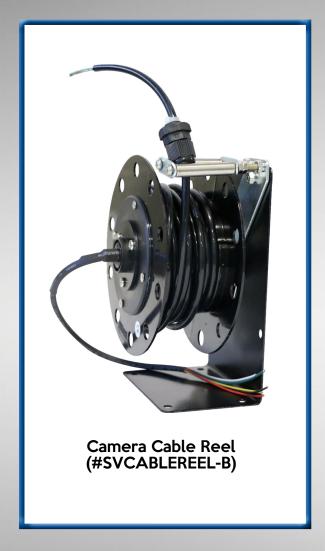

#### **Additional Options:**

**#SVCAM-B Extra Wireless Camera** 

**#SVBP-21-B Extra Rechargeable Battery Pack** 

**#SVSWITCH-B Camera Switch Option** 

**#SVCABLEREEL-B Camera Cable Reel** 

**#SVBRACKET-B Camera Bracket With Bumper** 