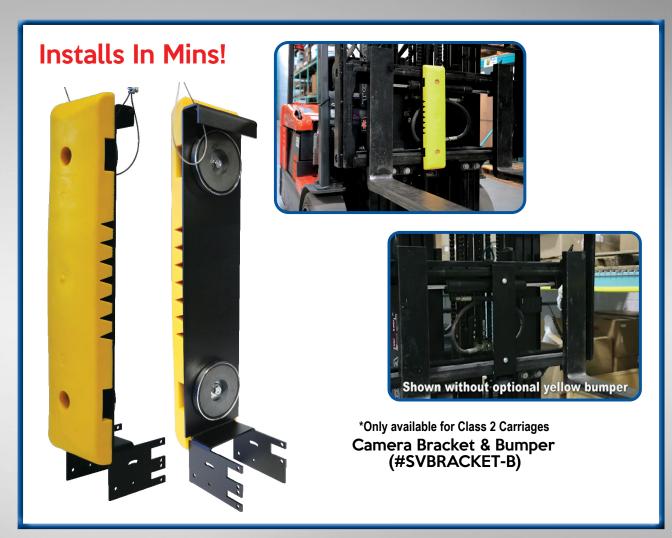

#### **Additional Options:**

**#SVCAM-B Extra Wireless Camera** 

**#SVBP-21-B Extra Rechargeable Battery Pack** 

**#SVSWITCH-B Camera Switch Option** 

**#SVCABLEREEL-B Camera Cable Reel** 

**#SVBRACKET-B Camera Bracket With Bumper** 

# **Optional Accessories**