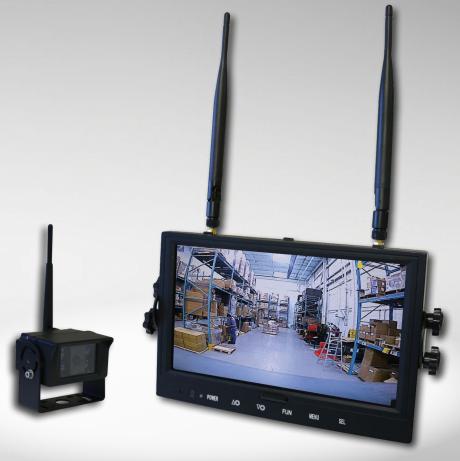

#### The Safe-View Features and Benefits:

- 7" or 9" LCD Monitor with 120 degree view angle camera
- Exceptionally clear picture
- Digital wireless system with built-in transmitters in the camera and display
- Automatic pairing capability with no interference from other cameras in the warehouse
- Night Vision technology so you can see clearly in low light or dark conditions
- Recording capability with the use of an SD card
- 7" or 9" display accomodates up to 4 cameras
- Built with water and impact resistant housing
- Can be mounted anywhere on the forklift including rear, overhead guard or carriage
- Easy installation and operation
- Camera view can be rotated in 90° intervals on each Monitor.

Camera

• LCD Monitor (7" or 9")

# **Optional Accessories**

Monitor shows two camera views. One at the front of the lift truck and another mounted facing the rear. Up to 4 cameras can be paired to one monitor.

Click on an area to view a few possible camera mounting locations for the Safe-View Camera System.