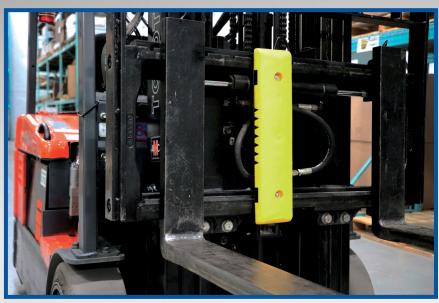

\*Shown with optional camera bracket





**NEW! Longer Lasting Battery Life! Up To 21 hrs.** 







The Safe-View Kit Includes:

Rechargeable Battery (21 hrs)

#### The Safe-View Features and Benefits:

- 7" or 9" LCD Monitor with 120 degree view angle camera
- Exceptionally clear picture
- Digital wireless system with built-in transmitters in the camera and display
- Automatic pairing capability with no interference from other cameras in the warehouse
- Night Vision technology so you can see clearly in low light or dark conditions
- Recording capability with the use of an SD card
- 7" or 9" display accomodates up to 4 cameras
- Built with water and impact resistant housing
- Can be mounted anywhere on the forklift including rear, overhead guard or carriage
- Easy installation and oper