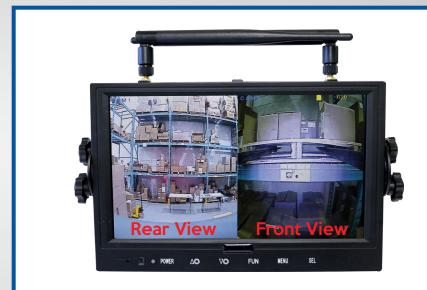

#### The Safe-View Features and Benefits:

- 7" or 9" LCD Monitor with 120 degree view angle camera
- Exceptionally clear picture
- Digital wireless system with built-in transmitters in the camera and display
- Automatic pairing capability with no interference from other cameras in the warehouse
- Night Vision technology so you can see clearly in low light or dark conditions
- Recording capability with the use of an SD card
- 7" or 9" display accomodates up to 4 cameras
- Built with water and impact resistant housing
- Can be mounted anywhere on the forklift including rear, overhead guard or carriage
- Easy installation and operation
- Camera view can be rotated in 90° intervals on each Monitor.

# **Optional Accessories**

Monitor shows two camera views. One at the front of the lift truck and another mounted facing the rear. Up to 4 cameras can be paired to one monitor.

Click on an area to view a few possible camera mounting locations for the Safe-View Camera System.