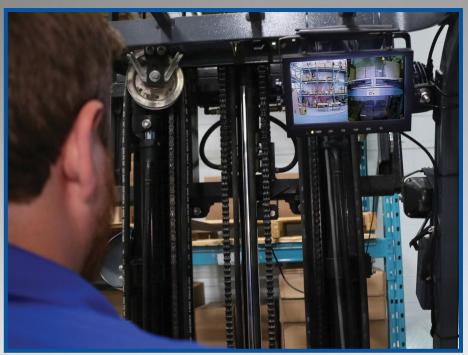

# **Optional Accessories**

Monitor shows two camera views. One at the front of the lift truck and another mounted facing the rear. Up to 4 cameras can be paired to one monitor.

Click on an area to view a few possible camera mounting locations for the Safe-View Camera System.