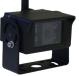

Camera

• LCD Monitor (7" or 9")

#### The Safe-View Features and Benefits:

- 7" or 9" LCD Monitor with 120 degree view angle camera
- Exceptionally clear picture
- Digital wireless system with built-in transmitters in the camera and display
- Automatic pairing capability with no interference from other cameras in the warehouse
- Night Vision technology so you can see clearly in low light or dark conditions
- Recording capability with the use of an SD card
- 7" or 9" display accomodates up to 4 cameras
- Built with water and impact resistant housing
- Can be mounted anywhere on the forklift including rear, overhead guard or carriage
- Easy installation and operation
- Camera view can be rotated in 90° intervals on each Monitor.