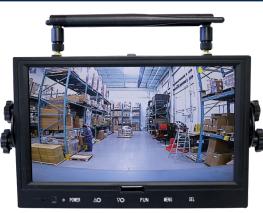

#### The Safe-View Features and Benefits:

- 7" or 9" LCD Monitor with 120 degree view angle camera
- Exceptionally clear picture
- Digital wireless system with built-in transmitters in the camera and display
- Automatic pairing capability with no interference from other cameras in the warehouse
- Night Vision technology so you can see clearly in low light or dark conditions
- Recording capability with the use of an SD card
- 7" or 9" display accomodates up to 4 cameras
- Built with water and impact resistant housing
- Can be mounted anywhere on the forklift including rear, overhead guard or carriage
- Easy installation and operation
- Camera view can be rotated in 90° intervals on each Monitor.

# **Optional Accessories**

Monitor shows two camera views. One at the front of the lift truck and another mounted facing the rear. Up to 4 cameras can be paired to one monitor.

Click on an area to view a few possible camera mounting locations for the Safe-View Camera System.