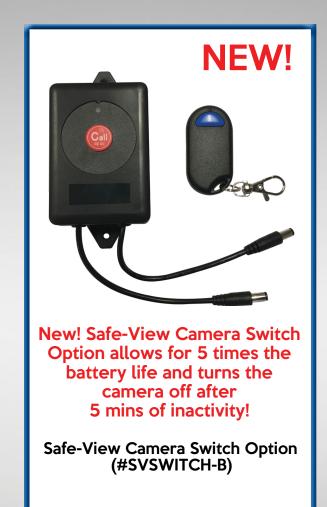

#### **Additional Options:**

**#SVCAM-B Extra Wireless Camera** 

**#SVBP-21-B Extra Rechargeable Battery Pack** 

**#SVSWITCH-B Camera Switch Option** 

**#SVCABLEREEL-B Camera Cable Reel** 

**#SVBRACKET-B Camera Bracket With Bumper** 