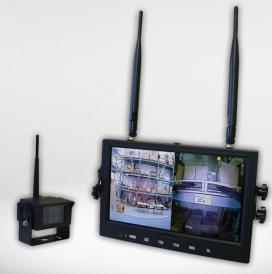

#### The Safe-View Features and Benefits:

- 7" or 9" LCD Monitor with 120 degree view angle camera
- Exceptionally clear picture
- Digital wireless system with built-in transmitters in the camera and display
- Automatic pairing capability with no interference from other cameras in the warehouse
- Night Vision technology so you can see clearly in low light or dark conditions
- Recording capability with the use of an SD card
- 7" or 9" display accomodates up to 4 cameras
- Built with water and impact resistant housing
- Can be mounted anywhere on the forklift including rear, overhead guard or carriage
- Easy installation and operation
- Camera view can be rotated in 90° intervals on each Monitor.

Camera

• LCD Monitor (7" or 9")