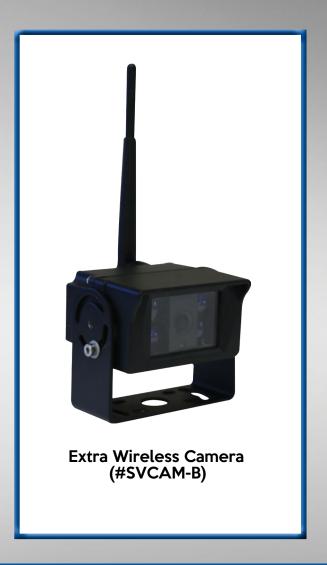

#### **Additional Options:**

**#SVCAM-B Extra Wireless Camera** 

**#SVBP-21-B Extra Rechargeable Battery Pack** 

**#SVSWITCH-B Camera Switch Option** 

**#SVCABLEREEL-B Camera Cable Reel** 

**#SVBRACKET-B Camera Bracket With Bumper** 