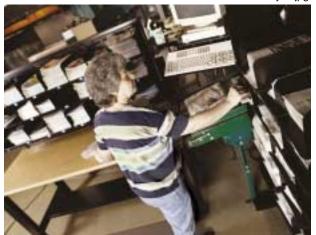

Bar code reader feeds into a computer, whose monitor sits on a FlexWorks monitor shelf with keyboard tray.

esbry4b.jpg

FlexWorks louvered back panels give Brylane the flexibility to switch from shelves to plastic bins as the need arises.