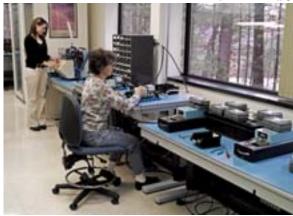

jacirtronics2.jpg

Inspection stations use Align benches without Nexus Systems.

jacirtronics3.jpg

Components are fed to the worksurface via Nexus variable angle shelves.

jacirtronics5.jpg