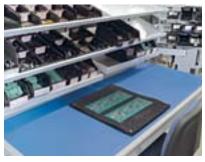

jacirtronics2.jpg

Inspection stations use Align benches without Nexus Systems.

jacirtronics3.jpg

Components are fed to the worksurface via Nexus variable angle shelves.

jacirtronics5.jpg