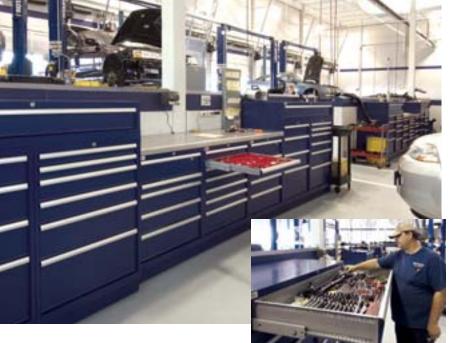

## Continental Acura Naperville, IL AMDP

The service department at
Continental Acura uses pairs
of standard width cabinets
topped by a double width
cabinet for storage for each
technician; the center row of
SCs topped by a stainless
steel top is for shared tools
and parts. (An individual
station is shown below.)
Everything is painted Acura
Blue.