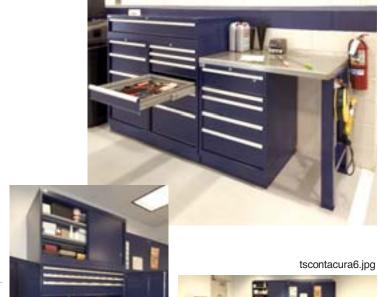

tscontacura2.jpg

This bench is used as a lube station.

tscontacura3.jpg

tscontacura4.jpg

The parts department has an issue counter and a workbench paired with stacked cabinets for additional storage.

tscontacura5.jpg